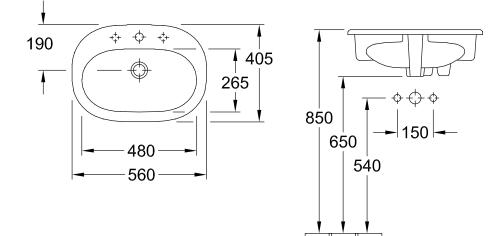

|
| Surface                             | glossy                                                                                                         |
| Colour name                         | White Alpin                                                                                                    |
| With overflow                       | Yes                                                                                                            |
| EAN number                          | 4051202080624                                                                                                  |

## COLOUR

#### COLOUR DESIGNATION



White Alpin



# PROJECTS

## TECHNICAL DRAWINGS

41615601