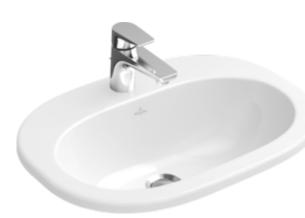

#### 1. POSITION

| Article number                      | 41615601                                                                                                       |
|-------------------------------------|----------------------------------------------------------------------------------------------------------------|
| Article title                       | Villeroy & Boch O.novo Built-in<br>washbasin, 560 x 405 x 200 mm,<br>White Alpin, with overflow,<br>unpolished |
| Product designation                 | Built-in washbasin                                                                                             |
| Collection                          | O.novo                                                                                                         |
| PROJECTS                            | START                                                                                                          |
| Assembly / Assembly type            | built-in installation                                                                                          |
| Scope of delivery                   | 1 x built-in washbasin , 1 x cut-out<br>template                                                               |
| Length in mm                        | 405                                                                                                            |
| Width in mm                         | 560                                                                                                            |
| Height in mm                        | 200                                                                                                            |
| Interior depth                      | 150                                                                                                            |
| Weight in kg                        | 11,30                                                                                                          |
| Number of tap holes punched through | 1                                                                                                              |
| Number of tap holes pre-drilled     | 2                                                                                                              |
| Position of drill hole              | central tap hole punched out                                                                                   |
| express delivery                    | No                                                                                                             |
| Suitable for                        | 3-hole mixer                                                                                                   |
| Material                            | Sanitary ceramics                                                                                              |
| Surface                             | glossy                                                                                                         |
| Colour name                         | White Alpin                                                                                                    |
| With overflow                       | Yes                                                                                                            |
| EAN number                          | 4051202080624                                                                                                  |