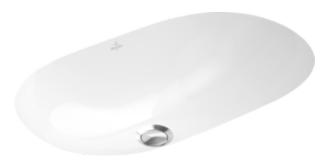

#### 1. POSITION

| Article number           | 41626001                                                                                                                                                                                                           |
|--------------------------|--------------------------------------------------------------------------------------------------------------------------------------------------------------------------------------------------------------------|
| Article title            | Villeroy & Boch O.novo<br>Undercounter washbasin, 600 x 350<br>x 208 mm, White Alpin, with overflow                                                                                                                |
| Product designation      | Undercounter washbasin                                                                                                                                                                                             |
| Collection               | O.novo                                                                                                                                                                                                             |
| PROJECTS                 | START                                                                                                                                                                                                              |
| Assembly / Assembly type | Undercounter                                                                                                                                                                                                       |
| Assembly instructions    | the hole for the washbasin can only<br>be cut out using the original<br>washbasin because tolerances of<br>several millimetres are possible,<br>installation possible in natural stone<br>and laminate countertops |
| Scope of delivery        | 1 x undercounter washbasin , 1 x fastening set                                                                                                                                                                     |
| Length in mm             | 350                                                                                                                                                                                                                |
| Width in mm              | 600                                                                                                                                                                                                                |
| Height in mm             | 208                                                                                                                                                                                                                |
| Interior depth           | 150                                                                                                                                                                                                                |
| Weight in kg             | 8,74                                                                                                                                                                                                               |
| express delivery         | No                                                                                                                                                                                                                 |
| Material                 | Sanitary ceramics                                                                                                                                                                                                  |
| Surface                  | glossy                                                                                                                                                                                                             |
| Colour name              | White Alpin                                                                                                                                                                                                        |
| With overflow            | Yes                                                                                                                                                                                                                |
| EAN number               | 4051202085391                                                                                                                                                                                                      |