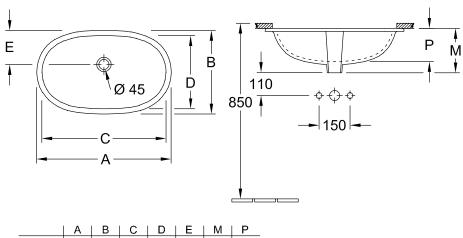

| White Alpin                                                                                                                                                                                                        |
| With overflow            | Yes                                                                                                                                                                                                                |
| EAN number               | 4051202085391                                                                                                                                                                                                      |

# COLOUR

#### **COLOUR DESIGNATION**



White Alpin



## TECHNICAL DRAWINGS

### 41626001