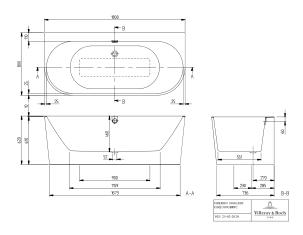

|
| For handle mounting      | No                                                                                                              |
| Anti-slip class          | Anti-slip class A                                                                                               |
| Seat unit                | 2                                                                                                               |
| EAN number               | 4051202845094                                                                                                   |



PROJECTS

## COLOUR

#### **COLOUR DESIGNATION**



White Alpin



# TECHNICAL DRAWINGS

### UBQ1800BR9CD00V-01