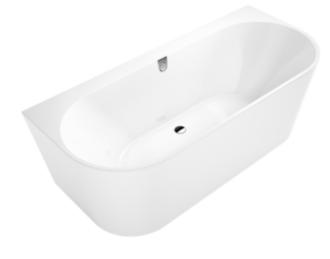

#### BATHS OBERON 2.0

#### 1. POSITION

| Article number           | UBQ1800BR9CD00V-01                                                                                              |
|--------------------------|-----------------------------------------------------------------------------------------------------------------|
| Article title            | Villeroy & Boch Oberon 2.0 Wallfacing, 1800 x 800 mm, White Alpin                                               |
| Product designation      | Wall-facing                                                                                                     |
| Collection               | Oberon 2.0                                                                                                      |
| PROJECTS                 | DESIGN                                                                                                          |
| Assembly / Assembly type | wall-mounted                                                                                                    |
| Scope of delivery        | 1 x back-to-wall bath , 1 x extended outlet and overflow (chrome-plated and white)                              |
| Length in mm             | 1800                                                                                                            |
| Width in mm              | 800                                                                                                             |
| Height in mm             | 620                                                                                                             |
| Interior depth           | 460                                                                                                             |
| Weight in kg             | 102,40                                                                                                          |
| Outlet / outlet          | central outlet                                                                                                  |
| Material                 | Quaryl®                                                                                                         |
| Colour name              | White Alpin                                                                                                     |
| With feet/base           | No                                                                                                              |
| With panel               | Yes                                                                                                             |
| Other material           | <ul><li>Waste/overflow combination:<br/>Plastic</li><li>Plastic Outlet cover: Plastic</li><li>Plastic</li></ul> |
| Other surfaces           | Waste/overflow combination: glossy, glossy, Outlet cover: glossy glossy                                         |
| With overflow            | Yes                                                                                                             |
| With bath support        | No                                                                                                              |
| Capacity                 | 205                                                                                                             |
| Number of people         | 2                                                                                                               |
| For handle mounting      | No                                                                                                              |
| Anti-slip class          | Anti-slip class A                                                                                               |
| Seat unit                | 2                                                                                                               |
| EAN number               | 4051202845094                                                                                                   |

### UBQ1800BR9CD00V-01