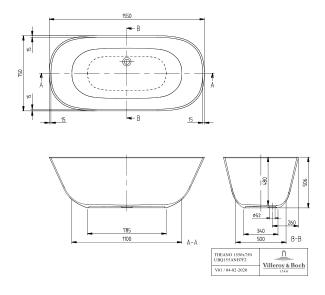

|
| Seat unit                | 1                                                                                                                                                                                                                                                                            |
| EAN number               | 4051202733605                                                                                                                                                                                                                                                                |



PROJECTS

## COLOUR

#### **COLOUR DESIGNATION**



White Alpin



# TECHNICAL DRAWINGS

### UBQ155ANH7F200V-01