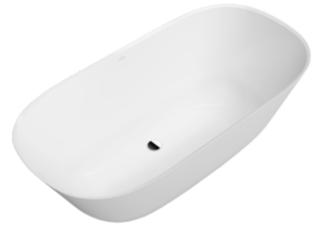

#### 1. POSITION

| Article number           | UBQ155ANH7F200V-01                                                                                                                                                                                                                                                           |
|--------------------------|------------------------------------------------------------------------------------------------------------------------------------------------------------------------------------------------------------------------------------------------------------------------------|
| Article title            | Villeroy & Boch Theano Free-<br>standing bath Original Edition, 1550<br>x 750 mm, White Alpin                                                                                                                                                                                |
| Product designation      | Free-standing bath                                                                                                                                                                                                                                                           |
| Collection               | Theano                                                                                                                                                                                                                                                                       |
| PROJECTS                 | PREMIUM                                                                                                                                                                                                                                                                      |
| Assembly / Assembly type | freestanding                                                                                                                                                                                                                                                                 |
| Scope of delivery        | 1 x free-standing bath                                                                                                                                                                                                                                                       |
| Ordering information     | Push-to-Open valve and ViFlow not included in scope of delivery. Please note: In accordance with DIN 1986-100, a floor drain is required to protect the building against flooding, if a bath is installed without an overflow. No floor drain is required if ViFlow is used. |
| Length in mm             | 1550                                                                                                                                                                                                                                                                         |
| Width in mm              | 750                                                                                                                                                                                                                                                                          |
| Height in mm             | 506                                                                                                                                                                                                                                                                          |
| Interior depth           | 480                                                                                                                                                                                                                                                                          |
| Weight in kg             | 49,40                                                                                                                                                                                                                                                                        |
| Outlet / outlet          | central outlet                                                                                                                                                                                                                                                               |
| Material                 | Quaryl®                                                                                                                                                                                                                                                                      |
| Colour name              | White Alpin                                                                                                                                                                                                                                                                  |
| With feet/base           | No                                                                                                                                                                                                                                                                           |
| With panel               | Yes                                                                                                                                                                                                                                                                          |
| With overflow            | No                                                                                                                                                                                                                                                                           |
| With bath support        | No                                                                                                                                                                                                                                                                           |
| Capacity                 | 250                                                                                                                                                                                                                                                                          |
| Number of people         | 1                                                                                                                                                                                                                                                                            |
| For handle mounting      | No                                                                                                                                                                                                                                                                           |
| Anti-slip class          | Anti-slip class A                                                                                                                                                                                                                                                            |
| Seat unit                | 1                                                                                                                                                                                                                                                                            |
| EAN number               | 4051202733605                                                                                                                                                                                                                                                                |