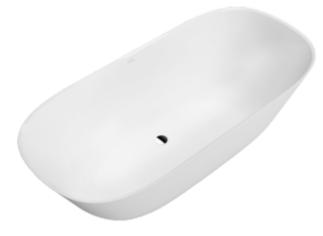

#### **BATHS THEANO**

#### 1. POSITION

| Article number           | UBQ175ANH7F200V-01                                                                                                                                                                                                                                                           |
|--------------------------|------------------------------------------------------------------------------------------------------------------------------------------------------------------------------------------------------------------------------------------------------------------------------|
| Article title            | Villeroy & Boch Theano Free-<br>standing bath Original Edition, 1750<br>x 800 mm, White Alpin                                                                                                                                                                                |
| Product designation      | Free-standing bath                                                                                                                                                                                                                                                           |
| Collection               | Theano                                                                                                                                                                                                                                                                       |
| PROJECTS                 | PREMIUM                                                                                                                                                                                                                                                                      |
| Assembly / Assembly type | freestanding                                                                                                                                                                                                                                                                 |
| Scope of delivery        | 1 x free-standing bath                                                                                                                                                                                                                                                       |
| Ordering information     | Push-to-Open valve and ViFlow not included in scope of delivery. Please note: In accordance with DIN 1986-100, a floor drain is required to protect the building against flooding, if a bath is installed without an overflow. No floor drain is required if ViFlow is used. |
| Length in mm             | 1750                                                                                                                                                                                                                                                                         |
| Width in mm              | 800                                                                                                                                                                                                                                                                          |
| Height in mm             | 506                                                                                                                                                                                                                                                                          |
| Interior depth           | 480                                                                                                                                                                                                                                                                          |
| Weight in kg             | 111,40                                                                                                                                                                                                                                                                       |
| Outlet / outlet          | central outlet                                                                                                                                                                                                                                                               |
| Material                 | Quaryl®                                                                                                                                                                                                                                                                      |
| Colour name              | White Alpin                                                                                                                                                                                                                                                                  |
| With feet/base           | No                                                                                                                                                                                                                                                                           |
| With panel               | Yes                                                                                                                                                                                                                                                                          |
| With overflow            | No                                                                                                                                                                                                                                                                           |
| With bath support        | No                                                                                                                                                                                                                                                                           |
| Capacity                 | 315                                                                                                                                                                                                                                                                          |
| Number of people         | 2                                                                                                                                                                                                                                                                            |
| For handle mounting      | No                                                                                                                                                                                                                                                                           |
| Anti-slip class          | Anti-slip class A                                                                                                                                                                                                                                                            |
| Seat unit                | 2                                                                                                                                                                                                                                                                            |
| EAN number               | 4051202733766                                                                                                                                                                                                                                                                |