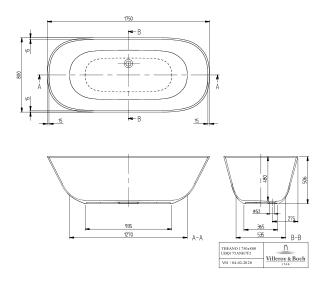

|
| Seat unit                | 2                                                                                                                                                                                                                                                                            |
| EAN number               | 4051202733766                                                                                                                                                                                                                                                                |



PROJECTS

## COLOUR

#### **COLOUR DESIGNATION**



White Alpin



# TECHNICAL DRAWINGS

### UBQ175ANH7F200V-01