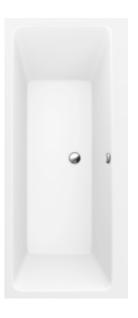

#### 1. POSITION

| Article number           | UBA167SUB2V-01                                                         |
|--------------------------|------------------------------------------------------------------------|
| Article title            | Villeroy & Boch Subway Rectangular<br>bath, 1600 x 700 mm, White Alpin |
| Product designation      | Rectangular bath                                                       |
| Collection               | Subway                                                                 |
| PROJECTS                 | DESIGN                                                                 |
| Assembly / Assembly type | built-in installation                                                  |
| Scope of delivery        | 1 x rectangular bath                                                   |
| Ordering information     | Set of bath feet is not supplied as standard.                          |
| Length in mm             | 1600                                                                   |
| Width in mm              | 700                                                                    |
| Height in mm             | 445                                                                    |
| Interior depth           | 420                                                                    |
| Weight in kg             | 20,00                                                                  |
| Outlet / outlet          | central outlet                                                         |
| Material                 | Acrylic                                                                |
| Colour name              | White Alpin                                                            |
| With feet/base           | No                                                                     |
| With panel               | No                                                                     |
| With overflow            | Yes                                                                    |
| With bath support        | No                                                                     |
| Capacity                 | 125                                                                    |
| Number of people         | 2                                                                      |
| For handle mounting      | Yes                                                                    |
| Anti-slip class          | Anti-slip class A                                                      |
| Seat unit                | 2                                                                      |
| EAN number               | 4047289251644                                                          |