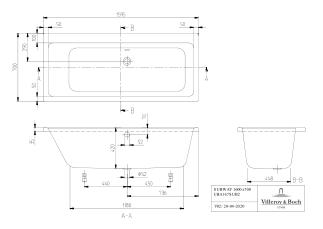

| No                                                                     |
| Capacity                 | 125                                                                    |
| Number of people         | 2                                                                      |
| For handle mounting      | Yes                                                                    |
| Anti-slip class          | Anti-slip class A                                                      |
| Seat unit                | 2                                                                      |
| EAN number               | 4047289251644                                                          |

# COLOUR

#### **COLOUR DESIGNATION**



White Alpin



PROJECTS

# TECHNICAL DRAWINGS

#### UBA167SUB2V-01