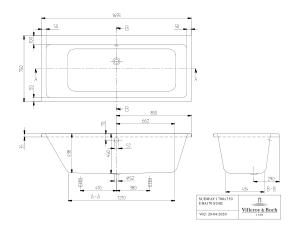

|
| With bath support        | No                                                                  |
| Capacity                 | 160                                                                 |
| Number of people         | 2                                                                   |
| For handle mounting      | Yes                                                                 |
| Anti-slip class          | Anti-slip class A                                                   |
| Seat unit                | 2                                                                   |
| EAN number               | 5412326121201                                                       |

# COLOUR

#### **COLOUR DESIGNATION**



White Alpin



# TECHNICAL DRAWINGS

### UBA170SUB2V-01