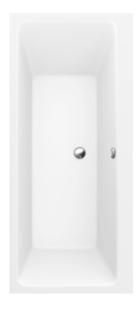

#### 1. POSITION

| Article number           | UBA170SUB2V-01                                                      |
|--------------------------|---------------------------------------------------------------------|
| Article title            | Villeroy & Boch Subway Rectangular bath, 1700 x 750 mm, White Alpin |
| Product designation      | Rectangular bath                                                    |
| Collection               | Subway                                                              |
| PROJECTS                 | DESIGN                                                              |
| Assembly / Assembly type | built-in installation                                               |
| Scope of delivery        | 1 x rectangular bath                                                |
| Ordering information     | Set of bath feet is not supplied as standard.                       |
| Length in mm             | 1700                                                                |
| Width in mm              | 750                                                                 |
| Height in mm             | 475                                                                 |
| Interior depth           | 450                                                                 |
| Weight in kg             | 22,00                                                               |
| Outlet / outlet          | central outlet                                                      |
| Material                 | Acrylic                                                             |
| Colour name              | White Alpin                                                         |
| With feet/base           | No                                                                  |
| With panel               | No                                                                  |
| With overflow            | Yes                                                                 |
| With bath support        | No                                                                  |
| Capacity                 | 160                                                                 |
| Number of people         | 2                                                                   |
| For handle mounting      | Yes                                                                 |
| Anti-slip class          | Anti-slip class A                                                   |
| Seat unit                | 2                                                                   |
| EAN number               | 5412326121201                                                       |