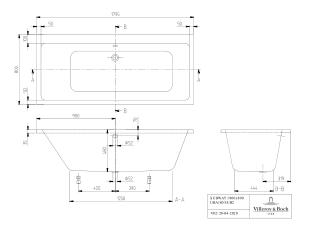

|
| Number of people         | 2                                                                                            |
| For handle mounting      | Yes                                                                                          |
| Anti-slip class          | Anti-slip class A                                                                            |
| Seat unit                | 2                                                                                            |
| EAN number               | 5412326121300                                                                                |

# COLOUR

#### COLOUR DESIGNATION



White Alpin



PROJECTS

# TECHNICAL DRAWINGS

### UBA180SUB2V-01