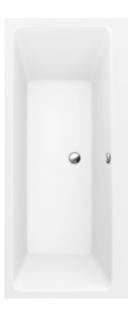

#### 1. POSITION

| Article number           | UBA180SUB2V-01                                                                               |
|--------------------------|----------------------------------------------------------------------------------------------|
| Article title            | Villeroy & Boch Subway Rectangular<br>bath, 1800 x 800 mm, White Alpin                       |
| Product designation      | Rectangular bath                                                                             |
| Collection               | Subway                                                                                       |
| PROJECTS                 | DESIGN                                                                                       |
| Assembly / Assembly type | built-in installation                                                                        |
| Scope of delivery        | 1 x rectangular bath                                                                         |
| Ordering information     | Set of bath feet is not supplied as standard. Requires extended waste/ overflow combination. |
| Length in mm             | 1800                                                                                         |
| Width in mm              | 800                                                                                          |
| Height in mm             | 505                                                                                          |
| Interior depth           | 480                                                                                          |
| Weight in kg             | 24,50                                                                                        |
| Outlet / outlet          | central outlet                                                                               |
| Material                 | Acrylic                                                                                      |
| Colour name              | White Alpin                                                                                  |
| With feet/base           | No                                                                                           |
| With panel               | No                                                                                           |
| With overflow            | Yes                                                                                          |
| With bath support        | No                                                                                           |
| Capacity                 | 180                                                                                          |
| Number of people         | 2                                                                                            |
| For handle mounting      | Yes                                                                                          |
| Anti-slip class          | Anti-slip class A                                                                            |
| Seat unit                | 2                                                                                            |
| EAN number               | 5412326121300                                                                                |