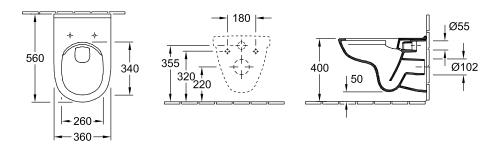

## TECHNICAL DRAWINGS

### 5660R001

### 1. POSITION

| Article number                                   | 5660R001                                                                         |
|--------------------------------------------------|----------------------------------------------------------------------------------|
| Article title                                    | Villeroy & Boch O.novo Washdown<br>toilet, rimless, wall-mounted, White<br>Alpin |
| Product designation                              | Washdown toilet, rimless                                                         |
| Collection                                       | O.novo                                                                           |
| PROJECTS                                         | START                                                                            |
| Assembly / Assembly type                         | wall-mounted                                                                     |
| Assembly instructions                            | not suitable for installation with flush valves                                  |
| Scope of delivery                                | 1 x washdown toilet, rimless                                                     |
| Ordering information                             | Please order toilet seat separately.                                             |
| Length in mm                                     | 560                                                                              |
| Width in mm                                      | 360                                                                              |
| Height in mm                                     | 340                                                                              |
| Weight in kg                                     | 18,00                                                                            |
| Suitable for                                     | Concealed cistern                                                                |
| Innovative flushing technology (with TwistFlush) | No                                                                               |
| Flush type                                       | Washdown toilet                                                                  |
| Flush volume I                                   | 3 / 4,5                                                                          |
| Outlet / outlet                                  | horizontal outlet                                                                |
| Wall-mounted - floor-standing                    | wall-mounted                                                                     |
| Leed                                             | 4                                                                                |
| Material                                         | Sanitary ceramics                                                                |
| Surface                                          | glossy                                                                           |
| Colour name                                      | White Alpin                                                                      |
| EAN number                                       | 4051202285432                                                                    |