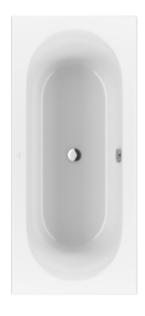

#### 1. POSITION

| Article number           | UBA180LFO2V-01                                                                               |
|--------------------------|----------------------------------------------------------------------------------------------|
| Article title            | Villeroy & Boch Loop & Friends<br>Rectangular bath OVAL, 1800 x 800<br>mm, White Alpin       |
| Product designation      | Rectangular bath                                                                             |
| Collection               | Loop & Friends                                                                               |
| PROJECTS                 | DESIGN                                                                                       |
| Assembly / Assembly type | built-in installation                                                                        |
| Scope of delivery        | 1 x rectangular bath                                                                         |
| Ordering information     | Set of bath feet is not supplied as standard. Requires extended waste/ overflow combination. |
| Length in mm             | 1800                                                                                         |
| Width in mm              | 800                                                                                          |
| Height in mm             | 465                                                                                          |
| Interior depth           | 440                                                                                          |
| Weight in kg             | 23,00                                                                                        |
| Outlet / outlet          | central outlet                                                                               |
| Material                 | Acrylic                                                                                      |
| Colour name              | White Alpin                                                                                  |
| With feet/base           | No                                                                                           |
| With panel               | No                                                                                           |
| With overflow            | Yes                                                                                          |
| With bath support        | No                                                                                           |
| Capacity                 | 135                                                                                          |
| Number of people         | 2                                                                                            |
| For handle mounting      | Yes                                                                                          |
| Anti-slip class          | Anti-slip class A                                                                            |
| Seat unit                | 2                                                                                            |
| EAN number               | 4051202126032                                                                                |