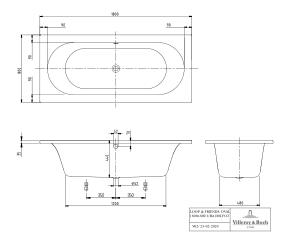

|
| Number of people         | 2                                                                                            |
| For handle mounting      | Yes                                                                                          |
| Anti-slip class          | Anti-slip class A                                                                            |
| Seat unit                | 2                                                                                            |
| EAN number               | 4051202126032                                                                                |

# COLOUR

#### **COLOUR DESIGNATION**



White Alpin



# TECHNICAL DRAWINGS

### UBA180LFO2V-01