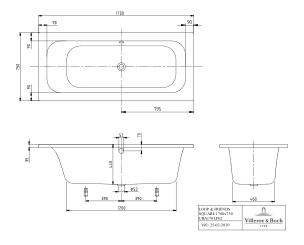

|
| Number of people         | 2                                                                                            |
| For handle mounting      | Yes                                                                                          |
| Anti-slip class          | Anti-slip class A                                                                            |
| Seat unit                | 2                                                                                            |
| EAN number               | 4051202125851                                                                                |

# COLOUR

#### **COLOUR DESIGNATION**



White Alpin



# TECHNICAL DRAWINGS

### **UBA170LFS2V-01**