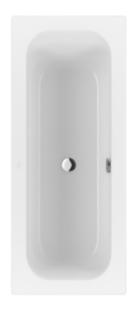

#### 1. POSITION

| Article number           | UBA170LFS2V-01                                                                               |
|--------------------------|----------------------------------------------------------------------------------------------|
| Article title            | Villeroy & Boch Loop & Friends<br>Rectangular bath SQUARE, 1700 x<br>750 mm, White Alpin     |
| Product designation      | Rectangular bath                                                                             |
| Collection               | Loop & Friends                                                                               |
| PROJECTS                 | DESIGN                                                                                       |
| Assembly / Assembly type | built-in installation                                                                        |
| Scope of delivery        | 1 x rectangular bath                                                                         |
| Ordering information     | Set of bath feet is not supplied as standard. Requires extended waste/ overflow combination. |
| Length in mm             | 1700                                                                                         |
| Width in mm              | 750                                                                                          |
| Height in mm             | 465                                                                                          |
| Interior depth           | 440                                                                                          |
| Weight in kg             | 21,00                                                                                        |
| Outlet / outlet          | central outlet                                                                               |
| Material                 | Acrylic                                                                                      |
| Colour name              | White Alpin                                                                                  |
| With feet/base           | No                                                                                           |
| With panel               | No                                                                                           |
| With overflow            | Yes                                                                                          |
| With bath support        | No                                                                                           |
| Capacity                 | 130                                                                                          |
| Number of people         | 2                                                                                            |
| For handle mounting      | Yes                                                                                          |
| Anti-slip class          | Anti-slip class A                                                                            |
| Seat unit                | 2                                                                                            |
| EAN number               | 4051202125851                                                                                |