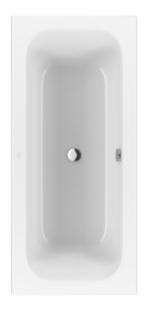

#### 1. POSITION

| Article number           | UBA180LFS2V-01                                                                               |
|--------------------------|----------------------------------------------------------------------------------------------|
| Article title            | Villeroy & Boch Loop & Friends<br>Rectangular bath SQUARE, 1800 x<br>800 mm, White Alpin     |
| Product designation      | Rectangular bath                                                                             |
| Collection               | Loop & Friends                                                                               |
| PROJECTS                 | DESIGN                                                                                       |
| Assembly / Assembly type | built-in installation                                                                        |
| Scope of delivery        | 1 x rectangular bath                                                                         |
| Ordering information     | Set of bath feet is not supplied as standard. Requires extended waste/ overflow combination. |
| Length in mm             | 1800                                                                                         |
| Width in mm              | 800                                                                                          |
| Height in mm             | 465                                                                                          |
| Interior depth           | 440                                                                                          |
| Weight in kg             | 23,00                                                                                        |
| Outlet / outlet          | central outlet                                                                               |
| Material                 | Acrylic                                                                                      |
| Colour name              | White Alpin                                                                                  |
| With feet/base           | No                                                                                           |
| With panel               | No                                                                                           |
| With overflow            | Yes                                                                                          |
| With bath support        | No                                                                                           |
| Capacity                 | 150                                                                                          |
| Number of people         | 2                                                                                            |
| For handle mounting      | Yes                                                                                          |
| Anti-slip class          | Anti-slip class A                                                                            |
| Seat unit                | 2                                                                                            |
| EAN number               | 4051202125707                                                                                |