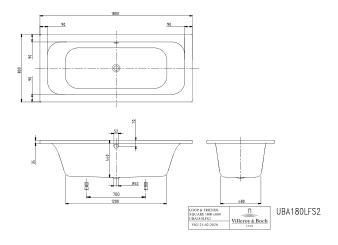

|
| Number of people         | 2                                                                                            |
| For handle mounting      | Yes                                                                                          |
| Anti-slip class          | Anti-slip class A                                                                            |
| Seat unit                | 2                                                                                            |
| EAN number               | 4051202125707                                                                                |

## COLOUR

#### **COLOUR DESIGNATION**



White Alpin



# TECHNICAL DRAWINGS

#### UBA180LFS2V-01