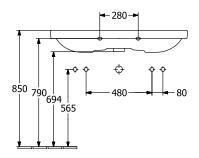

# TECHNICAL DRAWINGS

### 4156A401

#### 1. POSITION

| Article number                      | 4156A401                                                                                       |
|-------------------------------------|------------------------------------------------------------------------------------------------|
| Article title                       | Villeroy & Boch Avento Vanity<br>washbasin, 1000 x 470 x 165 mm,<br>White Alpin, with overflow |
| Product designation                 | Vanity washbasin                                                                               |
| Collection                          | Avento                                                                                         |
| PROJECTS                            | DESIGN                                                                                         |
| Assembly / Assembly type            | wall-mounted                                                                                   |
| Scope of delivery                   | 1 x vanity washbasin                                                                           |
| Ordering information                | Optionally available: Outlet valve with ceramic cover.                                         |
| Length in mm                        | 470                                                                                            |
| Width in mm                         | 1000                                                                                           |
| Height in mm                        | 165                                                                                            |
| Interior depth                      | 110                                                                                            |
| Weight in kg                        | 25,00                                                                                          |
| Number of tap holes punched through | 2                                                                                              |
| express delivery                    | No                                                                                             |
| Suitable for                        | two 1-hole tap fittings, Matching<br>Villeroy&Boch furniture                                   |
| Material                            | Sanitary ceramics                                                                              |
| Surface                             | glossy                                                                                         |
| Colour name                         | White Alpin                                                                                    |
| With overflow                       | Yes                                                                                            |
| EAN number                          | 4051202382308                                                                                  |