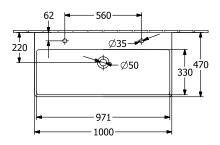

# TECHNICAL DRAWINGS

### 4156A401

#### 1. POSITION

| Article number                      | 4156A401                                                                                       |
|-------------------------------------|------------------------------------------------------------------------------------------------|
| Article title                       | Villeroy & Boch Avento Vanity<br>washbasin, 1000 x 470 x 165 mm,<br>White Alpin, with overflow |
| Product designation                 | Vanity washbasin                                                                               |
| Collection                          | Avento                                                                                         |
| PROJECTS                            | DESIGN                                                                                         |
| Assembly / Assembly type            | wall-mounted                                                                                   |
| Scope of delivery                   | 1 x vanity washbasin                                                                           |
| Ordering information                | Optionally available: Outlet valve with ceramic cover.                                         |
| Length in mm                        | 470                                                                                            |
| Width in mm                         | 1000                                                                                           |
| Height in mm                        | 165                                                                                            |
| Interior depth                      | 110                                                                                            |
| Weight in kg                        | 25,00                                                                                          |
| Number of tap holes punched through | 2                                                                                              |
| express delivery                    | No                                                                                             |
| Suitable for                        | two 1-hole tap fittings, Matching<br>Villeroy&Boch furniture                                   |
| Material                            | Sanitary ceramics                                                                              |
| Surface                             | glossy                                                                                         |
| Colour name                         | White Alpin                                                                                    |
| With overflow                       | Yes                                                                                            |
| EAN number                          | 4051202382308                                                                                  |