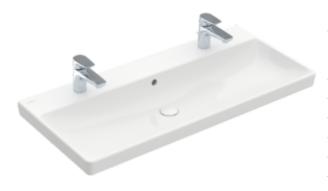

#### 1. POSITION

| Article number                      | 4156A401                                                                                       |
|-------------------------------------|------------------------------------------------------------------------------------------------|
| Article title                       | Villeroy & Boch Avento Vanity<br>washbasin, 1000 x 470 x 165 mm,<br>White Alpin, with overflow |
| Product designation                 | Vanity washbasin                                                                               |
| Collection                          | Avento                                                                                         |
| PROJECTS                            | DESIGN                                                                                         |
| Assembly / Assembly type            | wall-mounted                                                                                   |
| Scope of delivery                   | 1 x vanity washbasin                                                                           |
| Ordering information                | Optionally available: Outlet valve with ceramic cover.                                         |
| Length in mm                        | 470                                                                                            |
| Width in mm                         | 1000                                                                                           |
| Height in mm                        | 165                                                                                            |
| Interior depth                      | 110                                                                                            |
| Weight in kg                        | 25,00                                                                                          |
| Number of tap holes punched through | 2                                                                                              |
| express delivery                    | No                                                                                             |
| Suitable for                        | two 1-hole tap fittings, Matching<br>Villeroy&Boch furniture                                   |
| Material                            | Sanitary ceramics                                                                              |
| Surface                             | glossy                                                                                         |
| Colour name                         | White Alpin                                                                                    |
| With overflow                       | Yes                                                                                            |
| EAN number                          | 4051202382308                                                                                  |