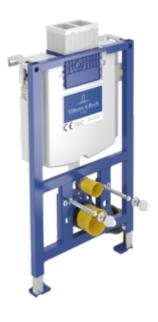

#### 1. POSITION

| Article number           | 92093100                                                                                                                                                                                                                                                                                                                                                                                            |
|--------------------------|-----------------------------------------------------------------------------------------------------------------------------------------------------------------------------------------------------------------------------------------------------------------------------------------------------------------------------------------------------------------------------------------------------|
| Article title            | Villeroy & Boch ViConnect<br>installation systems Toilet installation<br>system, for Dry-wall construction,<br>525 x 985 x 155 mm                                                                                                                                                                                                                                                                   |
| Product designation      | Toilet installation system                                                                                                                                                                                                                                                                                                                                                                          |
| Collection               | ViConnect installation systems                                                                                                                                                                                                                                                                                                                                                                      |
| PROJECTS                 | PLUS                                                                                                                                                                                                                                                                                                                                                                                                |
| Assembly / Assembly type | Dry-wall construction                                                                                                                                                                                                                                                                                                                                                                               |
| Assembly instructions    | for covering with plasterboard,<br>installation on a solid brick wall, in<br>dry-wall constructions etc. Easy<br>connection to flush plate via flexible<br>cables with bayonet joint adjustment<br>range of feet from unfinished floor<br>level to upper edge of finished floor<br>level: 0-200mm depth adjustment<br>front edge of element: 135-205 mm<br>(when actuated from above 155-205<br>mm) |
| Scope of delivery        | 1 x installation system , 1 x cistern 1 x installation kit                                                                                                                                                                                                                                                                                                                                          |
| Ordering information     | Please order flush plate separately.                                                                                                                                                                                                                                                                                                                                                                |
| Length in mm             | 155                                                                                                                                                                                                                                                                                                                                                                                                 |
| Width in mm              | 525                                                                                                                                                                                                                                                                                                                                                                                                 |
| Height in mm             | 985                                                                                                                                                                                                                                                                                                                                                                                                 |
| Weight in kg             | 12,70                                                                                                                                                                                                                                                                                                                                                                                               |
| Material                 | Steel                                                                                                                                                                                                                                                                                                                                                                                               |
| EAN number               | 4062373838082                                                                                                                                                                                                                                                                                                                                                                                       |