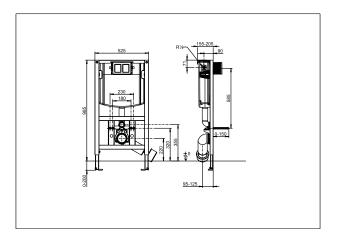

|
| EAN number               | 4062373838082                                                                                                                                                                                                                                                                                                                                                                                       |



PROJECTS

# TECHNICAL DRAWINGS

### 92093100