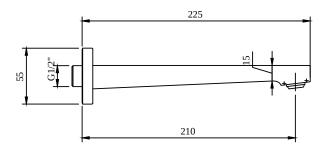

### PRODUCT INFORMATION

| Brushed G                           | Boch Architectura Square<br>t for wall-mounted,<br>Gold                 |
|-------------------------------------|-------------------------------------------------------------------------|
| Article number TVT12500             | 200076                                                                  |
| Assembly / Assembly type wall-mount | ted                                                                     |
|                                     | ng , 1 x fastening 1 x<br>i instructions                                |
| Length in mm 224                    |                                                                         |
| Width in mm 75                      |                                                                         |
| Height in mm 55                     |                                                                         |
| Collection Architectur              | ra Square                                                               |
| Weight in kg 0.82                   |                                                                         |
| Material Brass                      |                                                                         |
| Surface glossy                      |                                                                         |
| Colour name Brushed G               | Gold                                                                    |
| EAN number 406237380                | 09907                                                                   |
| Model number TVT12500               | 2000                                                                    |
|                                     | enriches the water with articularly soft, water-                        |
| limescale r                         | rvice life: optimum<br>removal by simply rubbing<br>nd aerators clean   |
| washbasin                           | vater flow rate for<br>mixers regardless of<br>uctuations in the piping |
| Length of spout in mm 210           |                                                                         |
| Material Brass                      |                                                                         |
|                                     |                                                                         |
| Volume 1,2                          |                                                                         |
| Volume1,2Swivel aeratorNo           |                                                                         |
|                                     |                                                                         |
| Swivel aerator No                   |                                                                         |

#### TVT125002000