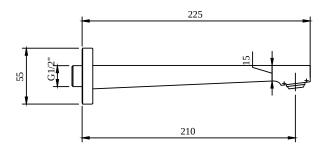

### PRODUCT INFORMATION

| Article title                              | Villeroy & Boch Architectura Square<br>Bath spout for wall-mounted,<br>Brushed Nickel Matt                      |
|--------------------------------------------|-----------------------------------------------------------------------------------------------------------------|
| Article number                             | TVT12500200064                                                                                                  |
| Assembly / Assembly type                   | wall-mounted                                                                                                    |
| Scope of delivery                          | 1 x tap fitting , 1 x fastening 1 x installation instructions                                                   |
| Length in mm                               | 224                                                                                                             |
| Width in mm                                | 75                                                                                                              |
| Height in mm                               | 55                                                                                                              |
| Collection                                 | Architectura Square                                                                                             |
| Weight in kg                               | 0.82                                                                                                            |
| Material                                   | Brass                                                                                                           |
| Colour name                                | Brushed Nickel Matt                                                                                             |
| EAN number                                 | 4062373810101                                                                                                   |
| Model number                               | TVT125002000                                                                                                    |
| Air plus                                   | An aerator enriches the water with air for a particularly soft, water-saving jet                                |
| Easy clean                                 | Longer service life: optimum<br>limescale removal by simply rubbing<br>nozzles and aerators clean               |
| Tap smartpressure<br>Length of spout in mm | Constant water flow rate for<br>washbasin mixers regardless of<br>pressure fluctuations in the piping<br>system |
|                                            | 210                                                                                                             |
| Material                                   | Brass                                                                                                           |
| Volume                                     | 1,2                                                                                                             |
| Swivel aerator                             | No                                                                                                              |
| Thermostat                                 | No                                                                                                              |
| Cool Tap                                   | No                                                                                                              |
| Spray types                                | Comfort flow                                                                                                    |

# TECHNICAL DRAWINGS

#### TVT125002000