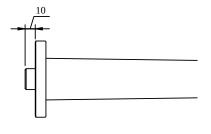

|  |
| Spray types              | Comfort flow                                                                                           |  |

### COLOURS

| Colour | Description | Article number | EAN           |
|--------|-------------|----------------|---------------|
|        | Chrome      | TVT12500200061 | 4062373755815 |



### BATH & SHOWER MIXER ARCHITECTURA SQUARE

#### **CHARACTERISTICS**



An aerator enriches the water with air for a particularly soft, water-saving jet



Longer service life: optimum limescale removal by simply rubbing nozzles and aerators clean



Constant water flow rate for washbasin mixers regardless of pressure fluctuations in the piping system



# BATH & SHOWER MIXER ARCHITECTURA SQUARE

# TECHNICAL DRAWINGS

#### TVT125002000