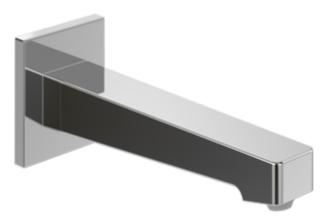

### BATH & SHOWER MIXER ARCHITECTURA SQUARE

# PRODUCT INFORMATION

| Article title            | Villeroy & Boch Architectura Square<br>Bath spout for wall-mounted,<br>Chrome                          |  |
|--------------------------|--------------------------------------------------------------------------------------------------------|--|
| Article number           | TVT12500200061                                                                                         |  |
| Assembly / Assembly type | wall-mounted                                                                                           |  |
| Scope of delivery        | 1 x tap fitting , 1 x fastening 1 x installation instructions                                          |  |
| Length in mm             | 224                                                                                                    |  |
| Width in mm              | 75                                                                                                     |  |
| Height in mm             | 55                                                                                                     |  |
| Collection               | Architectura Square                                                                                    |  |
| Weight in kg             | 0.82                                                                                                   |  |
| Material                 | Brass                                                                                                  |  |
| Surface                  | glossy                                                                                                 |  |
| Colour name              | Chrome                                                                                                 |  |
| EAN number               | 4062373755815                                                                                          |  |
| Model number             | TVT125002000                                                                                           |  |
| Air plus                 | An aerator enriches the water with air for a particularly soft, watersaving jet                        |  |
| Easy clean               | Longer service life: optimum limescale removal by simply rubbing nozzles and aerators clean            |  |
| Tap smartpressure        | Constant water flow rate for washbasin mixers regardless of pressure fluctuations in the piping system |  |
| Length of spout in mm    | 210                                                                                                    |  |
| Material                 | Brass                                                                                                  |  |
| Volume                   | 1,2                                                                                                    |  |
| Swivel aerator           | No                                                                                                     |  |
| Thermostat               | No                                                                                                     |  |
| Cool Tap                 | No                                                                                                     |  |
| Spray types              | Comfort flow                                                                                           |  |