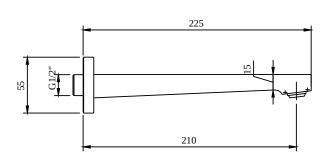

# TECHNICAL DRAWINGS

#### TVT125002000

# PRODUCT INFORMATION

| Article title            | Villeroy & Boch Architectura Square<br>Bath spout for wall-mounted,<br>Chrome                          |  |
|--------------------------|--------------------------------------------------------------------------------------------------------|--|
| Article number           | TVT12500200061                                                                                         |  |
| Assembly / Assembly type | wall-mounted                                                                                           |  |
| Scope of delivery        | 1 x tap fitting , 1 x fastening 1 x installation instructions                                          |  |
| Length in mm             | 224                                                                                                    |  |
| Width in mm              | 75                                                                                                     |  |
| Height in mm             | 55                                                                                                     |  |
| Collection               | Architectura Square                                                                                    |  |
| Weight in kg             | 0.82                                                                                                   |  |
| Material                 | Brass                                                                                                  |  |
| Surface                  | glossy                                                                                                 |  |
| Colour name              | Chrome                                                                                                 |  |
| EAN number               | 4062373755815                                                                                          |  |
| Model number             | TVT125002000                                                                                           |  |
| Air plus                 | An aerator enriches the water with air for a particularly soft, watersaving jet                        |  |
| Easy clean               | Longer service life: optimum limescale removal by simply rubbing nozzles and aerators clean            |  |
| Tap smartpressure        | Constant water flow rate for washbasin mixers regardless of pressure fluctuations in the piping system |  |
| Length of spout in mm    | 210                                                                                                    |  |
| Material                 | Brass                                                                                                  |  |
| Volume                   | 1,2                                                                                                    |  |
| Swivel aerator           | No                                                                                                     |  |
| Thermostat               | No                                                                                                     |  |
| Cool Tap                 | No                                                                                                     |  |
| Spray types              | Comfort flow                                                                                           |  |