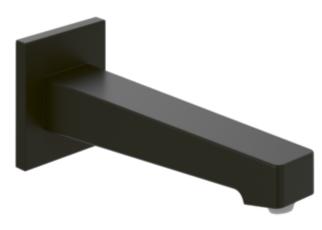

# PRODUCT INFORMATION

| Article title            | Villeroy & Boch Architectura Square<br>Bath spout for wall-mounted, Matt<br>Black                      |  |
|--------------------------|--------------------------------------------------------------------------------------------------------|--|
| Article number           | TVT125002000K5                                                                                         |  |
| Assembly / Assembly type | wall-mounted                                                                                           |  |
| Scope of delivery        | $1\ x$ tap fitting , $1\ x$ fastening $1\ x$ installation instructions                                 |  |
| Length in mm             | 224                                                                                                    |  |
| Width in mm              | 75                                                                                                     |  |
| Height in mm             | 55                                                                                                     |  |
| Collection               | Architectura Square                                                                                    |  |
| Weight in kg             | 0.82                                                                                                   |  |
| Material                 | Brass                                                                                                  |  |
| Surface                  | matt                                                                                                   |  |
| Colour name              | Matt Black                                                                                             |  |
| EAN number               | 4062373810002                                                                                          |  |
| Model number             | TVT125002000                                                                                           |  |
| Air plus                 | An aerator enriches the water with air for a particularly soft, watersaving jet                        |  |
| Easy clean               | Longer service life: optimum limescale removal by simply rubbing nozzles and aerators clean            |  |
| Tap smartpressure        | Constant water flow rate for washbasin mixers regardless of pressure fluctuations in the piping system |  |
| Length of spout in mm    | 210                                                                                                    |  |
| Material                 | Brass                                                                                                  |  |
| Volume                   | 1,2                                                                                                    |  |
| Swivel aerator           | No                                                                                                     |  |
| Thermostat               | No                                                                                                     |  |
| Cool Tap                 | No                                                                                                     |  |
| Spray types              | Comfort flow                                                                                           |  |