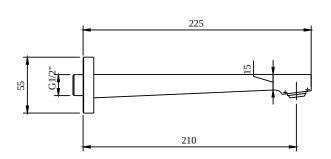

# TECHNICAL DRAWINGS

#### TVT125002000

# PRODUCT INFORMATION

| Article title            | Villeroy & Boch Architectura Square<br>Bath spout for wall-mounted, Matt<br>Black                      |  |
|--------------------------|--------------------------------------------------------------------------------------------------------|--|
| Article number           | TVT125002000K5                                                                                         |  |
| Assembly / Assembly type | wall-mounted                                                                                           |  |
| Scope of delivery        | $1\ x$ tap fitting , $1\ x$ fastening $1\ x$ installation instructions                                 |  |
| Length in mm             | 224                                                                                                    |  |
| Width in mm              | 75                                                                                                     |  |
| Height in mm             | 55                                                                                                     |  |
| Collection               | Architectura Square                                                                                    |  |
| Weight in kg             | 0.82                                                                                                   |  |
| Material                 | Brass                                                                                                  |  |
| Surface                  | matt                                                                                                   |  |
| Colour name              | Matt Black                                                                                             |  |
| EAN number               | 4062373810002                                                                                          |  |
| Model number             | TVT125002000                                                                                           |  |
| Air plus                 | An aerator enriches the water with air for a particularly soft, watersaving jet                        |  |
| Easy clean               | Longer service life: optimum limescale removal by simply rubbing nozzles and aerators clean            |  |
| Tap smartpressure        | Constant water flow rate for washbasin mixers regardless of pressure fluctuations in the piping system |  |
| Length of spout in mm    | 210                                                                                                    |  |
| Material                 | Brass                                                                                                  |  |
| Volume                   | 1,2                                                                                                    |  |
| Swivel aerator           | No                                                                                                     |  |
| Thermostat               | No                                                                                                     |  |
| Cool Tap                 | No                                                                                                     |  |
| Spray types              | Comfort flow                                                                                           |  |