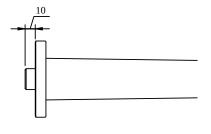

# TECHNICAL DRAWINGS

#### TVT125002000

# PRODUCT INFORMATION

| Article title            | Villeroy & Boch Architectura Square<br>Bath spout for wall-mounted, Matt<br>Black                      |  |
|--------------------------|--------------------------------------------------------------------------------------------------------|--|
| Article number           | TVT125002000K5                                                                                         |  |
| Assembly / Assembly type | wall-mounted                                                                                           |  |
| Scope of delivery        | $1\ x$ tap fitting , $1\ x$ fastening $1\ x$ installation instructions                                 |  |
| Length in mm             | 224                                                                                                    |  |
| Width in mm              | 75                                                                                                     |  |
| Height in mm             | 55                                                                                                     |  |
| Collection               | Architectura Square                                                                                    |  |
| Weight in kg             | 0.82                                                                                                   |  |
| Material                 | Brass                                                                                                  |  |
| Surface                  | matt                                                                                                   |  |
| Colour name              | Matt Black                                                                                             |  |
| EAN number               | 4062373810002                                                                                          |  |
| Model number             | TVT125002000                                                                                           |  |
| Air plus                 | An aerator enriches the water with air for a particularly soft, watersaving jet                        |  |
| Easy clean               | Longer service life: optimum limescale removal by simply rubbing nozzles and aerators clean            |  |
| Tap smartpressure        | Constant water flow rate for washbasin mixers regardless of pressure fluctuations in the piping system |  |
| Length of spout in mm    | 210                                                                                                    |  |
| Material                 | Brass                                                                                                  |  |
| Volume                   | 1,2                                                                                                    |  |
| Swivel aerator           | No                                                                                                     |  |
| Thermostat               | No                                                                                                     |  |
| Cool Tap                 | No                                                                                                     |  |
| Spray types              | Comfort flow                                                                                           |  |