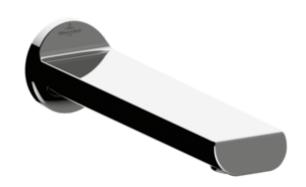

# PRODUCT INFORMATION

| Article title            | Villeroy & Boch Liberty Bath spout for wall-mounted, Chrome                                            |  |
|--------------------------|--------------------------------------------------------------------------------------------------------|--|
| Article number           | TVT10700200061                                                                                         |  |
| Assembly / Assembly type | wall-mounted                                                                                           |  |
| Scope of delivery        | 1x tap fitting , $1x$ fastening $1x$ installation instructions                                         |  |
| Length in mm             | 211                                                                                                    |  |
| Width in mm              | 50                                                                                                     |  |
| Height in mm             | 50                                                                                                     |  |
| Collection               | Liberty                                                                                                |  |
| Weight in kg             | 0.9                                                                                                    |  |
| Material                 | Brass                                                                                                  |  |
| Surface                  | glossy                                                                                                 |  |
| Colour name              | Chrome                                                                                                 |  |
| EAN number               | 4062373674079                                                                                          |  |
| Model number             | TVT107002000                                                                                           |  |
| Air plus                 | An aerator enriches the water with air for a particularly soft, watersaving jet                        |  |
| Tap smartpressure        | Constant water flow rate for washbasin mixers regardless of pressure fluctuations in the piping system |  |
| Length of spout in mm    | 195                                                                                                    |  |
| Material                 | Brass                                                                                                  |  |
| Volume                   | 10,66                                                                                                  |  |
| Swivel aerator           | No                                                                                                     |  |
| Thermostat               | No                                                                                                     |  |
| Cool Tap                 | No                                                                                                     |  |
| Spray types              | Comfort flow                                                                                           |  |
|                          |                                                                                                        |  |