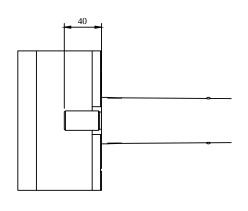

# PRODUCT INFORMATION

| Article title            | Villeroy & Boch Liberty Bath spout for wall-mounted, Chrome                                            |  |
|--------------------------|--------------------------------------------------------------------------------------------------------|--|
| Article number           | TVT10700200061                                                                                         |  |
| Assembly / Assembly type | wall-mounted                                                                                           |  |
| Scope of delivery        | 1x tap fitting , $1x$ fastening $1x$ installation instructions                                         |  |
| Length in mm             | 211                                                                                                    |  |
| Width in mm              | 50                                                                                                     |  |
| Height in mm             | 50                                                                                                     |  |
| Collection               | Liberty                                                                                                |  |
| Weight in kg             | 0.9                                                                                                    |  |
| Material                 | Brass                                                                                                  |  |
| Surface                  | glossy                                                                                                 |  |
| Colour name              | Chrome                                                                                                 |  |
| EAN number               | 4062373674079                                                                                          |  |
| Model number             | TVT107002000                                                                                           |  |
| Air plus                 | An aerator enriches the water with air for a particularly soft, watersaving jet                        |  |
| Tap smartpressure        | Constant water flow rate for washbasin mixers regardless of pressure fluctuations in the piping system |  |
| Length of spout in mm    | 195                                                                                                    |  |
| Material                 | Brass                                                                                                  |  |
| Volume                   | 10,66                                                                                                  |  |
| Swivel aerator           | No                                                                                                     |  |
| Thermostat               | No                                                                                                     |  |
| Cool Tap                 | No                                                                                                     |  |
| Spray types              | Comfort flow                                                                                           |  |
|                          |                                                                                                        |  |

# TECHNICAL DRAWINGS

#### TVT107002000