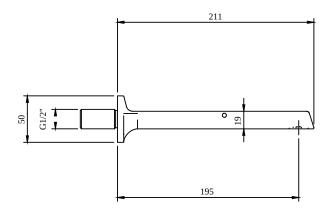

# PRODUCT INFORMATION

| Article title            | Villeroy & Boch Liberty Bath spout for wall-mounted, Chrome                                            |  |
|--------------------------|--------------------------------------------------------------------------------------------------------|--|
| Article number           | TVT10700200061                                                                                         |  |
| Assembly / Assembly type | wall-mounted                                                                                           |  |
| Scope of delivery        | 1x tap fitting , $1x$ fastening $1x$ installation instructions                                         |  |
| Length in mm             | 211                                                                                                    |  |
| Width in mm              | 50                                                                                                     |  |
| Height in mm             | 50                                                                                                     |  |
| Collection               | Liberty                                                                                                |  |
| Weight in kg             | 0.9                                                                                                    |  |
| Material                 | Brass                                                                                                  |  |
| Surface                  | glossy                                                                                                 |  |
| Colour name              | Chrome                                                                                                 |  |
| EAN number               | 4062373674079                                                                                          |  |
| Model number             | TVT107002000                                                                                           |  |
| Air plus                 | An aerator enriches the water with air for a particularly soft, watersaving jet                        |  |
| Tap smartpressure        | Constant water flow rate for washbasin mixers regardless of pressure fluctuations in the piping system |  |
| Length of spout in mm    | 195                                                                                                    |  |
| Material                 | Brass                                                                                                  |  |
| Volume                   | 10,66                                                                                                  |  |
| Swivel aerator           | No                                                                                                     |  |
| Thermostat               | No                                                                                                     |  |
| Cool Tap                 | No                                                                                                     |  |
| Spray types              | Comfort flow                                                                                           |  |
|                          |                                                                                                        |  |

# TECHNICAL DRAWINGS

#### TVT107002000