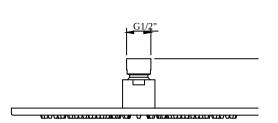

| No                                                                                          |  |
| Cool Tap                                   | No                                                                                          |  |

# COLOURS

| Colour | Description | Article number | EAN           |
|--------|-------------|----------------|---------------|
|        | Chrome      | TVC00000100061 | 4051202860875 |



#### UNIVERSAL SHOWER ASSORTMENT UNIVERSAL SHOWERS

#### **CHARACTERISTICS**



An aerator enriches the water with air for a particularly soft, water-saving jet



Longer service life: optimum limescale removal by simply rubbing nozzles and aerators clean



## UNIVERSAL SHOWER ASSORTMENT UNIVERSAL SHOWERS

## TECHNICAL DRAWINGS

#### TVC000001000