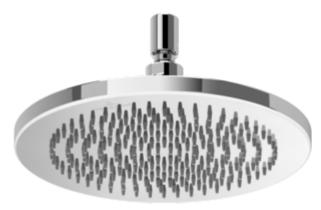

## PRODUCT INFORMATION

| Article title                              | Villeroy & Boch Universal Showers<br>Rain shower Round, Chrome                              |  |
|--------------------------------------------|---------------------------------------------------------------------------------------------|--|
| Article number                             | TVC00000100061                                                                              |  |
| Assembly / Assembly type                   | wall-mounted                                                                                |  |
| Scope of delivery                          | 1 x installation instructions                                                               |  |
| Length in mm                               | 252                                                                                         |  |
| Width in mm                                | 252                                                                                         |  |
| Height in mm                               | 56                                                                                          |  |
| Collection                                 | Universal Showers                                                                           |  |
| Weight in kg                               | 1.2                                                                                         |  |
| Material                                   | Brass                                                                                       |  |
| Surface                                    | glossy                                                                                      |  |
| Colour name                                | Chrome                                                                                      |  |
| EAN number                                 | 4051202860875                                                                               |  |
| Model number                               | TVC000001000                                                                                |  |
| Air plus                                   | An aerator enriches the water with air for a particularly soft, watersaving jet             |  |
| Easy clean                                 | Longer service life: optimum limescale removal by simply rubbing nozzles and aerators clean |  |
| Flow rate rain shower in litres per minute | 11,7                                                                                        |  |
| Material                                   | Brass                                                                                       |  |
| Volume                                     | 5,417                                                                                       |  |
| Swivel aerator                             | No                                                                                          |  |
| Thermostat                                 | No                                                                                          |  |
| Cool Tap                                   | No                                                                                          |  |