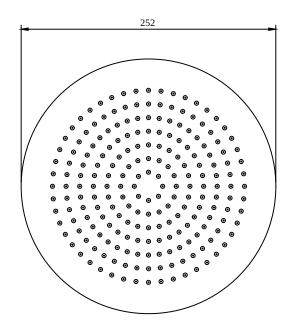

## TECHNICAL DRAWINGS

#### TVC000001000

## PRODUCT INFORMATION

| Article title                              | Villeroy & Boch Universal Showers<br>Rain shower Round, Chrome                              |  |
|--------------------------------------------|---------------------------------------------------------------------------------------------|--|
| Article number                             | TVC00000100061                                                                              |  |
| Assembly / Assembly type                   | wall-mounted                                                                                |  |
| Scope of delivery                          | 1 x installation instructions                                                               |  |
| Length in mm                               | 252                                                                                         |  |
| Width in mm                                | 252                                                                                         |  |
| Height in mm                               | 56                                                                                          |  |
| Collection                                 | Universal Showers                                                                           |  |
| Weight in kg                               | 1.2                                                                                         |  |
| Material                                   | Brass                                                                                       |  |
| Surface                                    | glossy                                                                                      |  |
| Colour name                                | Chrome                                                                                      |  |
| EAN number                                 | 4051202860875                                                                               |  |
| Model number                               | TVC000001000                                                                                |  |
| Air plus                                   | An aerator enriches the water with air for a particularly soft, watersaving jet             |  |
| Easy clean                                 | Longer service life: optimum limescale removal by simply rubbing nozzles and aerators clean |  |
| Flow rate rain shower in litres per minute | 11,7                                                                                        |  |
| Material                                   | Brass                                                                                       |  |
| Volume                                     | 5,417                                                                                       |  |
| Swivel aerator                             | No                                                                                          |  |
| Thermostat                                 | No                                                                                          |  |
| Cool Tap                                   | No                                                                                          |  |