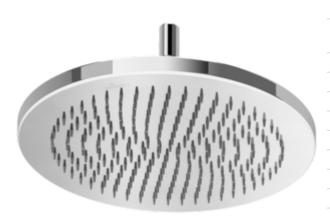

# UNIVERSAL SHOWER ASSORTMENT UNIVERSAL SHOWERS

## PRODUCT INFORMATION

| Article title                              | Villeroy & Boch Universal Showers<br>Rain shower Round, Chrome                                    |
|--------------------------------------------|---------------------------------------------------------------------------------------------------|
| Article number                             | TVC00000300061                                                                                    |
| Assembly / Assembly type                   | wall-mounted                                                                                      |
| Scope of delivery                          | 1 x installation instructions                                                                     |
| Length in mm                               | 350                                                                                               |
| Width in mm                                | 350                                                                                               |
| Height in mm                               | 56                                                                                                |
| Collection                                 | Universal Showers                                                                                 |
| Weight in kg                               | 2.4                                                                                               |
| Material                                   | Brass                                                                                             |
| Surface                                    | glossy                                                                                            |
| Colour name                                | Chrome                                                                                            |
| EAN number                                 | 4051202861285                                                                                     |
| Model number                               | TVC000003000                                                                                      |
| Air plus                                   | An aerator enriches the water with<br>air for a particularly soft, water-<br>saving jet           |
| Easy clean                                 | Longer service life: optimum<br>limescale removal by simply rubbing<br>nozzles and aerators clean |
| Flow rate rain shower in litres per minute | 11,9                                                                                              |
| Material                                   | Brass                                                                                             |
| Volume                                     | 12,798                                                                                            |
| Swivel aerator                             | No                                                                                                |
| Thermostat                                 | No                                                                                                |
| Cool Tap                                   | No                                                                                                |