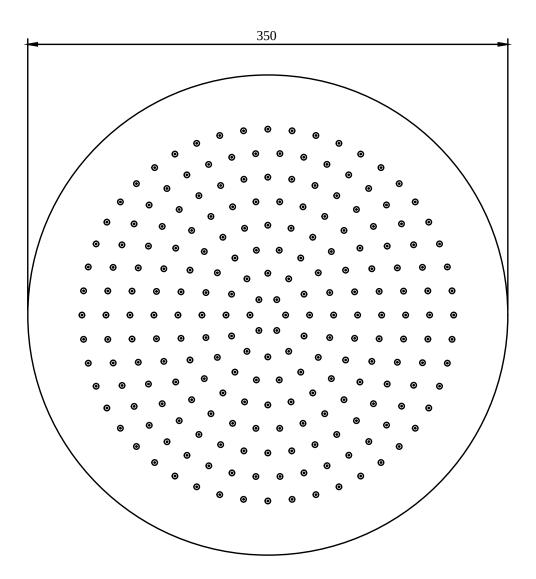

## PRODUCT INFORMATION

| Article title                              | Villeroy & Boch Universal Showers<br>Rain shower Round, Chrome                                    |
|--------------------------------------------|---------------------------------------------------------------------------------------------------|
| Article number                             | TVC00000300061                                                                                    |
| Assembly / Assembly type                   | wall-mounted                                                                                      |
| Scope of delivery                          | 1 x installation instructions                                                                     |
| Length in mm                               | 350                                                                                               |
| Width in mm                                | 350                                                                                               |
| Height in mm                               | 56                                                                                                |
| Collection                                 | Universal Showers                                                                                 |
| Weight in kg                               | 2.4                                                                                               |
| Material                                   | Brass                                                                                             |
| Surface                                    | glossy                                                                                            |
| Colour name                                | Chrome                                                                                            |
| EAN number                                 | 4051202861285                                                                                     |
| Model number                               | TVC000003000                                                                                      |
| Air plus                                   | An aerator enriches the water with<br>air for a particularly soft, water-<br>saving jet           |
| Easy clean                                 | Longer service life: optimum<br>limescale removal by simply rubbing<br>nozzles and aerators clean |
| Flow rate rain shower in litres per minute | 11,9                                                                                              |
| Material                                   | Brass                                                                                             |
| Volume                                     | 12,798                                                                                            |
| Swivel aerator                             | No                                                                                                |
| Thermostat                                 | No                                                                                                |
| Cool Tap                                   | No                                                                                                |

# TECHNICAL DRAWINGS

#### TVC00003000