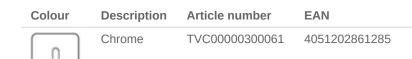

## PRODUCT INFORMATION

| Article title                              | Villeroy & Boch Universal Showers<br>Rain shower Round, Chrome                                    |
|--------------------------------------------|---------------------------------------------------------------------------------------------------|
| Article number                             | TVC00000300061                                                                                    |
| Assembly / Assembly type                   | wall-mounted                                                                                      |
| Scope of delivery                          | 1 x installation instructions                                                                     |
| Length in mm                               | 350                                                                                               |
| Width in mm                                | 350                                                                                               |
| Height in mm                               | 56                                                                                                |
| Collection                                 | Universal Showers                                                                                 |
| Weight in kg                               | 2.4                                                                                               |
| Material                                   | Brass                                                                                             |
| Surface                                    | glossy                                                                                            |
| Colour name                                | Chrome                                                                                            |
| EAN number                                 | 4051202861285                                                                                     |
| Model number                               | TVC000003000                                                                                      |
| Air plus                                   | An aerator enriches the water with<br>air for a particularly soft, water-<br>saving jet           |
| Easy clean                                 | Longer service life: optimum<br>limescale removal by simply rubbing<br>nozzles and aerators clean |
| Flow rate rain shower in litres per minute | 11,9                                                                                              |
| Material                                   | Brass                                                                                             |
| Volume                                     | 12,798                                                                                            |
| Swivel aerator                             | No                                                                                                |
| Thermostat                                 | No                                                                                                |
| Cool Tap                                   | No                                                                                                |

# COLOURS