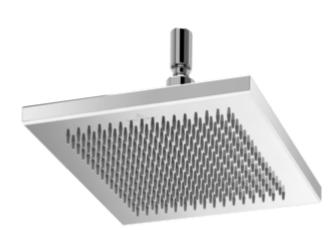

# PRODUCT INFORMATION

| Article title                              | Villeroy & Boch Universal Showers<br>Rain shower Angular, Chrome                                  |
|--------------------------------------------|---------------------------------------------------------------------------------------------------|
| Article number                             | TVC00000200061                                                                                    |
| Assembly / Assembly type                   | wall-mounted                                                                                      |
| Scope of delivery                          | 1 x installation instructions                                                                     |
| Length in mm                               | 250                                                                                               |
| Width in mm                                | 250                                                                                               |
| Height in mm                               | 56                                                                                                |
| Collection                                 | Universal Showers                                                                                 |
| Weight in kg                               | 1.4                                                                                               |
| Material                                   | Brass                                                                                             |
| Surface                                    | glossy                                                                                            |
| Colour name                                | Chrome                                                                                            |
| EAN number                                 | 4051202861292                                                                                     |
| Model number                               | TVC000002000                                                                                      |
| Air plus                                   | An aerator enriches the water with air for a particularly soft, water-saving jet                  |
| Easy clean                                 | Longer service life: optimum<br>limescale removal by simply rubbing<br>nozzles and aerators clean |
| Flow rate rain shower in litres per minute | 11,7                                                                                              |
| Material                                   | Brass                                                                                             |
| Volume                                     | 5,417                                                                                             |
| Swivel aerator                             | No                                                                                                |
| Thermostat                                 | No                                                                                                |
| Cool Tap                                   | No                                                                                                |