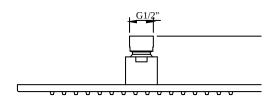

# PRODUCT INFORMATION

| Article title                              | Villeroy & Boch Universal Showers<br>Rain shower Angular, Chrome                                  |
|--------------------------------------------|---------------------------------------------------------------------------------------------------|
| Article number                             | TVC00000200061                                                                                    |
| Assembly / Assembly type                   | wall-mounted                                                                                      |
| Scope of delivery                          | 1 x installation instructions                                                                     |
| Length in mm                               | 250                                                                                               |
| Width in mm                                | 250                                                                                               |
| Height in mm                               | 56                                                                                                |
| Collection                                 | Universal Showers                                                                                 |
| Weight in kg                               | 1.4                                                                                               |
| Material                                   | Brass                                                                                             |
| Surface                                    | glossy                                                                                            |
| Colour name                                | Chrome                                                                                            |
| EAN number                                 | 4051202861292                                                                                     |
| Model number                               | TVC000002000                                                                                      |
| Air plus                                   | An aerator enriches the water with air for a particularly soft, water-saving jet                  |
| Easy clean                                 | Longer service life: optimum<br>limescale removal by simply rubbing<br>nozzles and aerators clean |
| Flow rate rain shower in litres per minute | 11,7                                                                                              |
| Material                                   | Brass                                                                                             |
| Volume                                     | 5,417                                                                                             |
| Swivel aerator                             | No                                                                                                |
| Thermostat                                 | No                                                                                                |
| Cool Tap                                   | No                                                                                                |

## **TECHNICAL DRAWINGS**

#### TVC000002000