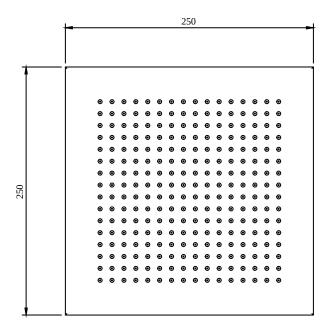

# PRODUCT INFORMATION

| Article title                              | Villeroy & Boch Universal Showers<br>Rain shower Angular, Chrome                                  |
|--------------------------------------------|---------------------------------------------------------------------------------------------------|
| Article number                             | TVC00000200061                                                                                    |
| Assembly / Assembly type                   | wall-mounted                                                                                      |
| Scope of delivery                          | 1 x installation instructions                                                                     |
| Length in mm                               | 250                                                                                               |
| Width in mm                                | 250                                                                                               |
| Height in mm                               | 56                                                                                                |
| Collection                                 | Universal Showers                                                                                 |
| Weight in kg                               | 1.4                                                                                               |
| Material                                   | Brass                                                                                             |
| Surface                                    | glossy                                                                                            |
| Colour name                                | Chrome                                                                                            |
| EAN number                                 | 4051202861292                                                                                     |
| Model number                               | TVC000002000                                                                                      |
| Air plus                                   | An aerator enriches the water with air for a particularly soft, water-saving jet                  |
| Easy clean                                 | Longer service life: optimum<br>limescale removal by simply rubbing<br>nozzles and aerators clean |
| Flow rate rain shower in litres per minute | 11,7                                                                                              |
| Material                                   | Brass                                                                                             |
| Volume                                     | 5,417                                                                                             |
| Swivel aerator                             | No                                                                                                |
| Thermostat                                 | No                                                                                                |
| Cool Tap                                   | No                                                                                                |

## **TECHNICAL DRAWINGS**

#### TVC000002000