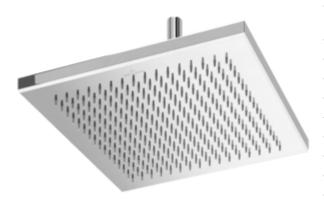

## PRODUCT INFORMATION

| Article title                              | Villeroy & Boch Universal Showers<br>Rain shower Angular, Chrome                            |  |
|--------------------------------------------|---------------------------------------------------------------------------------------------|--|
| Article number                             | TVC00000600061                                                                              |  |
| Assembly / Assembly type                   | wall-mounted                                                                                |  |
| Scope of delivery                          | 1 x installation instructions                                                               |  |
| Length in mm                               | 350                                                                                         |  |
| Width in mm                                | 350                                                                                         |  |
| Height in mm                               | 56                                                                                          |  |
| Collection                                 | Universal Showers                                                                           |  |
| Weight in kg                               | 2.7                                                                                         |  |
| Material                                   | Brass                                                                                       |  |
| Surface                                    | glossy                                                                                      |  |
| Colour name                                | Chrome                                                                                      |  |
| EAN number                                 | 4051202861261                                                                               |  |
| Model number                               | TVC000006000                                                                                |  |
| Air plus                                   | An aerator enriches the water with air for a particularly soft, watersaving jet             |  |
| Easy clean                                 | Longer service life: optimum limescale removal by simply rubbing nozzles and aerators clean |  |
| Flow rate rain shower in litres per minute | 11,9                                                                                        |  |
| Material                                   | Brass                                                                                       |  |
| Volume                                     | 12,798                                                                                      |  |
| Swivel aerator                             | No                                                                                          |  |
| Thermostat                                 | No                                                                                          |  |
| Cool Tap                                   | No                                                                                          |  |