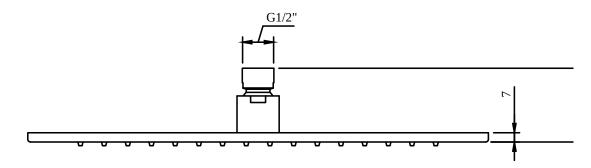

| No                                                                                          |  |
| Cool Tap                                   | No                                                                                          |  |

# COLOURS

| Colour | Description | Article number | EAN           |
|--------|-------------|----------------|---------------|
|        | Chrome      | TVC00000600061 | 4051202861261 |



#### UNIVERSAL SHOWER ASSORTMENT UNIVERSAL SHOWERS

#### **CHARACTERISTICS**



An aerator enriches the water with air for a particularly soft, water-saving jet



Longer service life: optimum limescale removal by simply rubbing nozzles and aerators clean



### UNIVERSAL SHOWER ASSORTMENT UNIVERSAL SHOWERS

### **TECHNICAL DRAWINGS**

#### TVC000006000