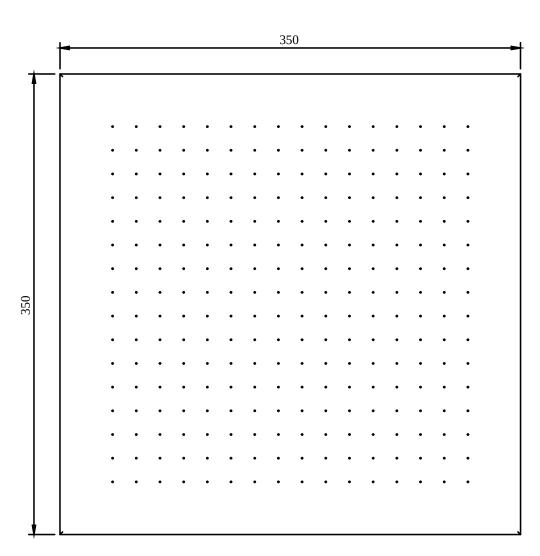

| No                                                                                          |  |
| Cool Tap                                   | No                                                                                          |  |

# COLOURS

| Colour | Description | Article number | EAN           |
|--------|-------------|----------------|---------------|
|        | Chrome      | TVC00000600061 | 4051202861261 |



#### UNIVERSAL SHOWER ASSORTMENT UNIVERSAL SHOWERS

#### **CHARACTERISTICS**



An aerator enriches the water with air for a particularly soft, water-saving jet



Longer service life: optimum limescale removal by simply rubbing nozzles and aerators clean



### UNIVERSAL SHOWER ASSORTMENT UNIVERSAL SHOWERS

### **TECHNICAL DRAWINGS**

#### TVC000006000