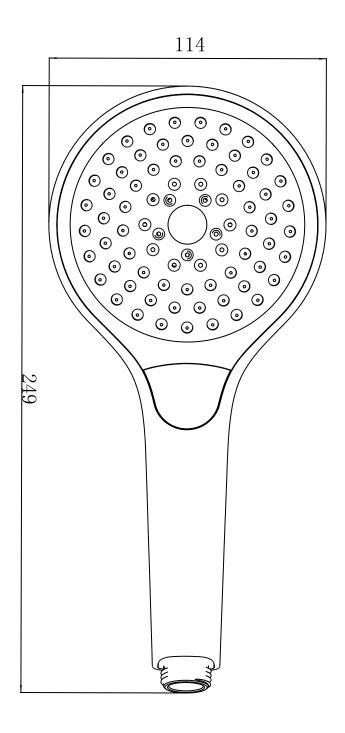

## PRODUCT INFORMATION

| Article title                              | Villeroy & Boch Verve Showers Hand<br>shower with three spray types,<br>Chrome              |  |
|--------------------------------------------|---------------------------------------------------------------------------------------------|--|
| Article number                             | TVS109001UK061                                                                              |  |
| Length in mm                               | 62                                                                                          |  |
| Width in mm                                | 114                                                                                         |  |
| Height in mm                               | 249                                                                                         |  |
| Collection                                 | Verve Showers                                                                               |  |
| Weight in kg                               | 0.274                                                                                       |  |
| Material                                   | ABS                                                                                         |  |
| Surface                                    | glossy                                                                                      |  |
| Colour name                                | Chrome                                                                                      |  |
| EAN number                                 | 4065467211068                                                                               |  |
| Model number                               | TVS109001UK0                                                                                |  |
| Easy switch                                | Easy selection of hand-held spray mode at the touch of a button                             |  |
| Easy clean                                 | Longer service life: optimum limescale removal by simply rubbing nozzles and aerators clean |  |
| Flow rate hand shower in litres per minute | 5,52                                                                                        |  |
| Material                                   | ABS-Plastic                                                                                 |  |
| Volume                                     | 2,301                                                                                       |  |
| Swivel aerator                             | No                                                                                          |  |
| Thermostat                                 | No                                                                                          |  |
| Cool Tap                                   | No                                                                                          |  |

### **TECHNICAL DRAWINGS**

#### TVS109001UK0