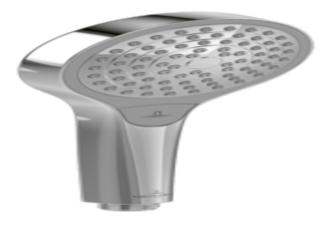

## UNIVERSAL SHOWER ASSORTMENT VERVE SHOWERS

## PRODUCT INFORMATION

| Article title                              | Villeroy & Boch Verve Showers Hand<br>shower with three spray types,<br>Chrome              |  |
|--------------------------------------------|---------------------------------------------------------------------------------------------|--|
| Article number                             | TVS109001UK061                                                                              |  |
| Length in mm                               | 62                                                                                          |  |
| Width in mm                                | 114                                                                                         |  |
| Height in mm                               | 249                                                                                         |  |
| Collection                                 | Verve Showers                                                                               |  |
| Weight in kg                               | 0.274                                                                                       |  |
| Material                                   | ABS                                                                                         |  |
| Surface                                    | glossy                                                                                      |  |
| Colour name                                | Chrome                                                                                      |  |
| EAN number                                 | 4065467211068                                                                               |  |
| Model number                               | TVS109001UK0                                                                                |  |
| Easy switch                                | Easy selection of hand-held spray mode at the touch of a button                             |  |
| Easy clean                                 | Longer service life: optimum limescale removal by simply rubbing nozzles and aerators clean |  |
| Flow rate hand shower in litres per minute | 5,52                                                                                        |  |
| Material                                   | ABS-Plastic                                                                                 |  |
| Volume                                     | 2,301                                                                                       |  |
| Swivel aerator                             | No                                                                                          |  |
| Thermostat                                 | No                                                                                          |  |
| Cool Tap                                   | No                                                                                          |  |