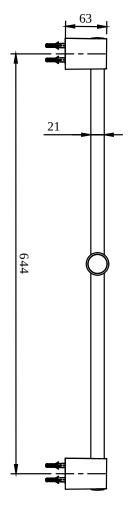

tat                                 | No                                                                                             |  |
| Cool Tap                                   | No                                                                                             |  |

# COLOURS

| Colour | Description | Article number | EAN           |
|--------|-------------|----------------|---------------|
|        | Chrome      | TVS109007UK061 | 4065467211082 |



#### UNIVERSAL SHOWER ASSORTMENT VERVE SHOWERS

#### **CHARACTERISTICS**



Easy selection of hand-held spray mode at the touch of a button



Longer service life: optimum limescale removal by simply rubbing nozzles and aerators clean



### UNIVERSAL SHOWER ASSORTMENT VERVE SHOWERS

# TECHNICAL DRAWINGS

#### TVS109007UK0