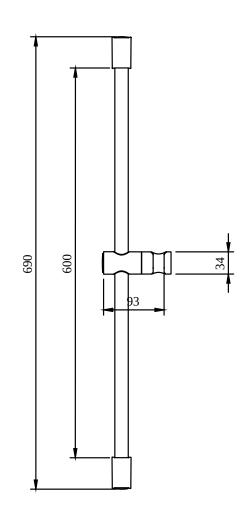

# TECHNICAL DRAWINGS

#### TVS109007UK0

# PRODUCT INFORMATION

| Article title                              | Villeroy & Boch Verve Showers<br>Shower set with three spray types for<br>wall-mounted, Chrome |  |
|--------------------------------------------|------------------------------------------------------------------------------------------------|--|
| Article number                             | TVS109007UK061                                                                                 |  |
| Assembly / Assembly type                   | wall-mounted                                                                                   |  |
| Length in mm                               | 63                                                                                             |  |
| Width in mm                                | 93                                                                                             |  |
| Height in mm                               | 690                                                                                            |  |
| Collection                                 | Verve Showers                                                                                  |  |
| Weight in kg                               | 1.072                                                                                          |  |
| Material                                   | ABS/Brass                                                                                      |  |
| Surface                                    | glossy                                                                                         |  |
| Colour name                                | Chrome                                                                                         |  |
| EAN number                                 | 4065467211082                                                                                  |  |
| Model number                               | TVS109007UK0                                                                                   |  |
| Easy switch                                | Easy selection of hand-held spray mode at the touch of a button                                |  |
| Easy clean                                 | Longer service life: optimum limescale removal by simply rubbing nozzles and aerators clean    |  |
| Flow rate hand shower in litres per minute | 6,98                                                                                           |  |
| Length of shower hose                      | 1600                                                                                           |  |
| Material                                   | Acrylonitrile butadiene styrene (ABS)/ Brass                                                   |  |
| Volume                                     | 9,116                                                                                          |  |
| Swivel aerator                             | No                                                                                             |  |
| Thermostat                                 | No                                                                                             |  |
| Cool Tap                                   | No                                                                                             |  |