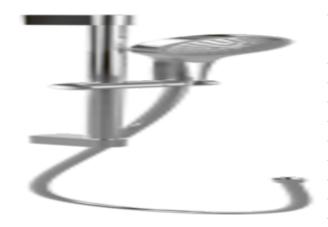

# PRODUCT INFORMATION

| Article title                              | Villeroy & Boch Verve Showers<br>Shower set with three spray types for<br>wall-mounted, Chrome |  |
|--------------------------------------------|------------------------------------------------------------------------------------------------|--|
| Article number                             | TVS109007UK061                                                                                 |  |
| Assembly / Assembly type                   | wall-mounted                                                                                   |  |
| Length in mm                               | 63                                                                                             |  |
| Width in mm                                | 93                                                                                             |  |
| Height in mm                               | 690                                                                                            |  |
| Collection                                 | Verve Showers                                                                                  |  |
| Weight in kg                               | 1.072                                                                                          |  |
| Material                                   | ABS/Brass                                                                                      |  |
| Surface                                    | glossy                                                                                         |  |
| Colour name                                | Chrome                                                                                         |  |
| EAN number                                 | 4065467211082                                                                                  |  |
| Model number                               | TVS109007UK0                                                                                   |  |
| Easy switch                                | Easy selection of hand-held spray mode at the touch of a button                                |  |
| Easy clean                                 | Longer service life: optimum limescale removal by simply rubbing nozzles and aerators clean    |  |
| Flow rate hand shower in litres per minute | 6,98                                                                                           |  |
| Length of shower hose                      | 1600                                                                                           |  |
| Material                                   | Acrylonitrile butadiene styrene (ABS)/ Brass                                                   |  |
| Volume                                     | 9,116                                                                                          |  |
| Swivel aerator                             | No                                                                                             |  |
| Thermostat                                 | No                                                                                             |  |
| Cool Tap                                   | No                                                                                             |  |