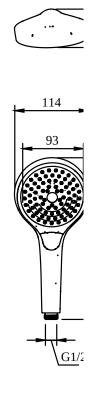

# TECHNICAL DRAWINGS

#### TVS109007UK0

# PRODUCT INFORMATION

| Article title                              | Villeroy & Boch Verve Showers<br>Shower set with three spray types for<br>wall-mounted, Chrome |  |
|--------------------------------------------|------------------------------------------------------------------------------------------------|--|
| Article number                             | TVS109007UK061                                                                                 |  |
| Assembly / Assembly type                   | wall-mounted                                                                                   |  |
| Length in mm                               | 63                                                                                             |  |
| Width in mm                                | 93                                                                                             |  |
| Height in mm                               | 690                                                                                            |  |
| Collection                                 | Verve Showers                                                                                  |  |
| Weight in kg                               | 1.072                                                                                          |  |
| Material                                   | ABS/Brass                                                                                      |  |
| Surface                                    | glossy                                                                                         |  |
| Colour name                                | Chrome                                                                                         |  |
| EAN number                                 | 4065467211082                                                                                  |  |
| Model number                               | TVS109007UK0                                                                                   |  |
| Easy switch                                | Easy selection of hand-held spray mode at the touch of a button                                |  |
| Easy clean                                 | Longer service life: optimum limescale removal by simply rubbing nozzles and aerators clean    |  |
| Flow rate hand shower in litres per minute | 6,98                                                                                           |  |
| Length of shower hose                      | 1600                                                                                           |  |
| Material                                   | Acrylonitrile butadiene styrene (ABS)/ Brass                                                   |  |
| Volume                                     | 9,116                                                                                          |  |
| Swivel aerator                             | No                                                                                             |  |
| Thermostat                                 | No                                                                                             |  |
| Cool Tap                                   | No                                                                                             |  |