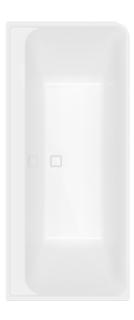

#### 1. POSITION

| Article number           | UBA180COR9CL00VP01                                                                                       |
|--------------------------|----------------------------------------------------------------------------------------------------------|
| Article title            | Villeroy & Boch Collaro Back-to-wall<br>bath for left corner installation, 1790<br>x 790 mm, White Alpin |
| Product designation      | Back-to-wall bath for left corner installation                                                           |
| Collection               | Collaro                                                                                                  |
| PROJECTS                 | DESIGN                                                                                                   |
| Assembly / Assembly type | Corner installation, on left                                                                             |
| Assembly instructions    | Central positioning of the tap fitting is not possible.                                                  |
| Scope of delivery        | 1 x offset bath , 1 x matching outlet and overflow 2 x frames with 2 feet                                |
| Length in mm             | 1790                                                                                                     |
| Width in mm              | 790                                                                                                      |
| Height in mm             | 630                                                                                                      |
| Interior depth           | 470                                                                                                      |
| Weight in kg             | 43,00                                                                                                    |
| Outlet / outlet          | central outlet                                                                                           |
| Material                 | Acrylic                                                                                                  |
| Colour name              | White Alpin                                                                                              |
| With feet/base           | Yes                                                                                                      |
| With panel               | Yes                                                                                                      |
| Other material           | Waste/overflow combination: Plastic<br>Outlet cover: Plastic                                             |
| Other surfaces           | Waste/overflow combination: glossy,<br>Outlet cover: glossy                                              |
| With overflow            | Yes                                                                                                      |
| With bath support        | No                                                                                                       |
| Capacity                 | 218                                                                                                      |
| Number of people         | 2                                                                                                        |
| For handle mounting      | No                                                                                                       |
| Anti-slip class          | Anti-slip class A                                                                                        |
| Seat unit                | 2                                                                                                        |
| EAN number               | 4065467206149                                                                                            |