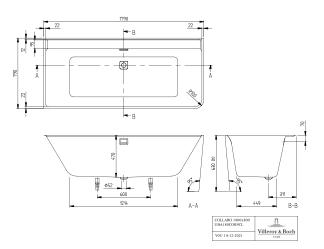

er of people         | 2                                                                                                        |
| For handle mounting      | No                                                                                                       |
| Anti-slip class          | Anti-slip class A                                                                                        |
| Seat unit                | 2                                                                                                        |
| EAN number               | 4065467206149                                                                                            |



# PROJECTS

## COLOUR

#### COLOUR DESIGNATION



White Alpin



PROJECTS

## TECHNICAL DRAWINGS

#### UBA180COR9CL00VP01