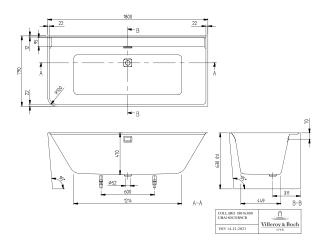

Number of people         | 2                                                                                                         |
| For handle mounting      | No                                                                                                        |
| Anti-slip class          | Anti-slip class A                                                                                         |
| Seat unit                | 2                                                                                                         |
| EAN number               | 4065467206194                                                                                             |



PROJECTS

# COLOUR

#### **COLOUR DESIGNATION**



White Alpin



# TECHNICAL DRAWINGS

#### UBA180COR9CR00VP01