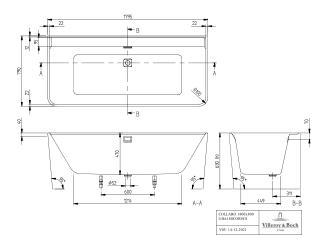

|
| Number of people         | 2                                                                                          |
| For handle mounting      | No                                                                                         |
| Anti-slip class          | Anti-slip class A                                                                          |
| Seat unit                | 2                                                                                          |
| EAN number               | 4065467206231                                                                              |



PROJECTS

# COLOUR

#### **COLOUR DESIGNATION**



White Alpin



# TECHNICAL DRAWINGS

#### UBA180COR9CS00VP01