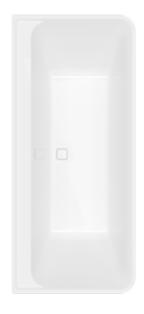

#### 1. POSITION

| Article number           | UBA180COR9CS00VP01                                                                         |
|--------------------------|--------------------------------------------------------------------------------------------|
| Article title            | Villeroy & Boch Collaro Wall-facing,<br>1795 x 790 mm, White Alpin                         |
| Product designation      | Wall-facing                                                                                |
| Collection               | Collaro                                                                                    |
| PROJECTS                 | DESIGN                                                                                     |
| Assembly / Assembly type | wall-mounted                                                                               |
| Assembly instructions    | Central positioning of the tap fitting is not possible.                                    |
| Scope of delivery        | $1\ x$ back-to-wall bath , $1\ x$ matching outlet and overflow $2\ x$ frames with $2$ feet |
| Length in mm             | 1795                                                                                       |
| Width in mm              | 790                                                                                        |
| Height in mm             | 630                                                                                        |
| Interior depth           | 470                                                                                        |
| Weight in kg             | 43,00                                                                                      |
| Outlet / outlet          | central outlet                                                                             |
| Material                 | Acrylic                                                                                    |
| Colour name              | White Alpin                                                                                |
| With feet/base           | Yes                                                                                        |
| With panel               | Yes                                                                                        |
| Other material           | Waste/overflow combination: Plastic Outlet cover: Plastic                                  |
| Other surfaces           | Waste/overflow combination: glossy,<br>Outlet cover: glossy                                |
| With overflow            | Yes                                                                                        |
| With bath support        | No                                                                                         |
| Capacity                 | 218                                                                                        |
| Number of people         | 2                                                                                          |
| For handle mounting      | No                                                                                         |
| Anti-slip class          | Anti-slip class A                                                                          |
| Seat unit                | 2                                                                                          |
| EAN number               | 4065467206231                                                                              |