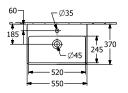

# TECHNICAL DRAWINGS

### 4A005501

#### 1. POSITION

| Article number                      | 4A005501                                                                                       |
|-------------------------------------|------------------------------------------------------------------------------------------------|
| Article title                       | Villeroy & Boch Avento Washbasin<br>Compact, 550 x 370 x 180 mm,<br>White Alpin, with overflow |
| Product designation                 | Washbasin Compact                                                                              |
| Collection                          | Avento                                                                                         |
| PROJECTS                            | DESIGN                                                                                         |
| Assembly / Assembly type            | wall-mounted                                                                                   |
| Scope of delivery                   | 1 x washbasin                                                                                  |
| Ordering information                | Optionally available: Outlet valve with ceramic cover.                                         |
| Length in mm                        | 370                                                                                            |
| Width in mm                         | 550                                                                                            |
| Height in mm                        | 180                                                                                            |
| Interior depth                      | 100                                                                                            |
| Weight in kg                        | 13,00                                                                                          |
| Number of tap holes punched through | 1                                                                                              |
| Position of drill hole              | central tap hole punched out                                                                   |
| express delivery                    | No                                                                                             |
| Suitable for                        | 1-hole mixer, Matching Villeroy&Boch furniture                                                 |
| Material                            | Sanitary ceramics                                                                              |
| Surface                             | glossy                                                                                         |
| Colour name                         | White Alpin                                                                                    |
| With overflow                       | Yes                                                                                            |
| EAN number                          | 4051202470371                                                                                  |