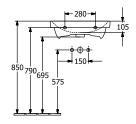

# TECHNICAL DRAWINGS

### 4A005501

#### 1. POSITION

| Article number                      | 4A005501                                                                                       |
|-------------------------------------|------------------------------------------------------------------------------------------------|
| Article title                       | Villeroy & Boch Avento Washbasin<br>Compact, 550 x 370 x 180 mm,<br>White Alpin, with overflow |
| Product designation                 | Washbasin Compact                                                                              |
| Collection                          | Avento                                                                                         |
| PROJECTS                            | DESIGN                                                                                         |
| Assembly / Assembly type            | wall-mounted                                                                                   |
| Scope of delivery                   | 1 x washbasin                                                                                  |
| Ordering information                | Optionally available: Outlet valve with ceramic cover.                                         |
| Length in mm                        | 370                                                                                            |
| Width in mm                         | 550                                                                                            |
| Height in mm                        | 180                                                                                            |
| Interior depth                      | 100                                                                                            |
| Weight in kg                        | 13,00                                                                                          |
| Number of tap holes punched through | 1                                                                                              |
| Position of drill hole              | central tap hole punched out                                                                   |
| express delivery                    | No                                                                                             |
| Suitable for                        | 1-hole mixer, Matching Villeroy&Boch furniture                                                 |
| Material                            | Sanitary ceramics                                                                              |
| Surface                             | glossy                                                                                         |
| Colour name                         | White Alpin                                                                                    |
| With overflow                       | Yes                                                                                            |
| EAN number                          | 4051202470371                                                                                  |