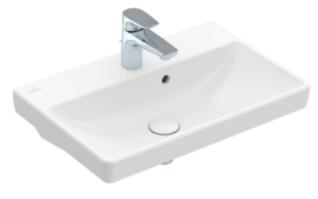

#### 1. POSITION

| Article number                      | 4A005501                                                                                       |
|-------------------------------------|------------------------------------------------------------------------------------------------|
| Article title                       | Villeroy & Boch Avento Washbasin<br>Compact, 550 x 370 x 180 mm,<br>White Alpin, with overflow |
| Product designation                 | Washbasin Compact                                                                              |
| Collection                          | Avento                                                                                         |
| PROJECTS                            | DESIGN                                                                                         |
| Assembly / Assembly type            | wall-mounted                                                                                   |
| Scope of delivery                   | 1 x washbasin                                                                                  |
| Ordering information                | Optionally available: Outlet valve with ceramic cover.                                         |
| Length in mm                        | 370                                                                                            |
| Width in mm                         | 550                                                                                            |
| Height in mm                        | 180                                                                                            |
| Interior depth                      | 100                                                                                            |
| Weight in kg                        | 13,00                                                                                          |
| Number of tap holes punched through | 1                                                                                              |
| Position of drill hole              | central tap hole punched out                                                                   |
| express delivery                    | No                                                                                             |
| Suitable for                        | 1-hole mixer, Matching Villeroy&Boch furniture                                                 |
| Material                            | Sanitary ceramics                                                                              |
| Surface                             | glossy                                                                                         |
| Colour name                         | White Alpin                                                                                    |
| With overflow                       | Yes                                                                                            |
| EAN number                          | 4051202470371                                                                                  |