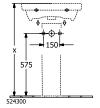

# TECHNICAL DRAWINGS

### 4A005501

#### 1. POSITION

| Article number                      | 4A005501                                                                                       |
|-------------------------------------|------------------------------------------------------------------------------------------------|
| Article title                       | Villeroy & Boch Avento Washbasin<br>Compact, 550 x 370 x 180 mm,<br>White Alpin, with overflow |
| Product designation                 | Washbasin Compact                                                                              |
| Collection                          | Avento                                                                                         |
| PROJECTS                            | DESIGN                                                                                         |
| Assembly / Assembly type            | wall-mounted                                                                                   |
| Scope of delivery                   | 1 x washbasin                                                                                  |
| Ordering information                | Optionally available: Outlet valve with ceramic cover.                                         |
| Length in mm                        | 370                                                                                            |
| Width in mm                         | 550                                                                                            |
| Height in mm                        | 180                                                                                            |
| Interior depth                      | 100                                                                                            |
| Weight in kg                        | 13,00                                                                                          |
| Number of tap holes punched through | 1                                                                                              |
| Position of drill hole              | central tap hole punched out                                                                   |
| express delivery                    | No                                                                                             |
| Suitable for                        | 1-hole mixer, Matching Villeroy&Boch furniture                                                 |
| Material                            | Sanitary ceramics                                                                              |
| Surface                             | glossy                                                                                         |
| Colour name                         | White Alpin                                                                                    |
| With overflow                       | Yes                                                                                            |
| EAN number                          | 4051202470371                                                                                  |