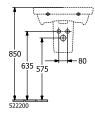

# TECHNICAL DRAWINGS

### 4A005501

#### 1. POSITION

| Article number                      | 4A005501                                                                                       |
|-------------------------------------|------------------------------------------------------------------------------------------------|
| Article title                       | Villeroy & Boch Avento Washbasin<br>Compact, 550 x 370 x 180 mm,<br>White Alpin, with overflow |
| Product designation                 | Washbasin Compact                                                                              |
| Collection                          | Avento                                                                                         |
| PROJECTS                            | DESIGN                                                                                         |
| Assembly / Assembly type            | wall-mounted                                                                                   |
| Scope of delivery                   | 1 x washbasin                                                                                  |
| Ordering information                | Optionally available: Outlet valve with ceramic cover.                                         |
| Length in mm                        | 370                                                                                            |
| Width in mm                         | 550                                                                                            |
| Height in mm                        | 180                                                                                            |
| Interior depth                      | 100                                                                                            |
| Weight in kg                        | 13,00                                                                                          |
| Number of tap holes punched through | 1                                                                                              |
| Position of drill hole              | central tap hole punched out                                                                   |
| express delivery                    | No                                                                                             |
| Suitable for                        | 1-hole mixer, Matching Villeroy&Boch furniture                                                 |
| Material                            | Sanitary ceramics                                                                              |
| Surface                             | glossy                                                                                         |
| Colour name                         | White Alpin                                                                                    |
| With overflow                       | Yes                                                                                            |
| EAN number                          | 4051202470371                                                                                  |