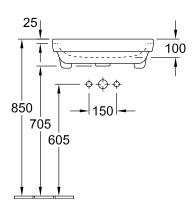

# TECHNICAL DRAWINGS

### 4A065501

#### 1. POSITION

| Article number                      | 4A065501                                                                                                             |
|-------------------------------------|----------------------------------------------------------------------------------------------------------------------|
| Article title                       | Villeroy & Boch Avento Semi-<br>recessed washbasin, 550 x 440 x<br>145 mm, White Alpin, with overflow,<br>unpolished |
| Product designation                 | Semi-recessed washbasin                                                                                              |
| Collection                          | Avento                                                                                                               |
| PROJECTS                            | DESIGN                                                                                                               |
| Assembly / Assembly type            | Semi-recessed                                                                                                        |
| Scope of delivery                   | 1 x semi-recessed washbasin , 1 x cut-out template 1 x fastening set                                                 |
| Ordering information                | Optionally available: Outlet valve with ceramic cover.                                                               |
| Length in mm                        | 440                                                                                                                  |
| Width in mm                         | 550                                                                                                                  |
| Height in mm                        | 145                                                                                                                  |
| Interior depth                      | 100                                                                                                                  |
| Weight in kg                        | 14,70                                                                                                                |
| Number of tap holes punched through | 1                                                                                                                    |
| Number of tap holes pre-drilled     | 2                                                                                                                    |
| Position of drill hole              | central tap hole punched out                                                                                         |
| express delivery                    | No                                                                                                                   |
| Suitable for                        | 3-hole mixer                                                                                                         |
| Material                            | Sanitary ceramics                                                                                                    |
| Surface                             | glossy                                                                                                               |
| Colour name                         | White Alpin                                                                                                          |
| With overflow                       | Yes                                                                                                                  |
| EAN number                          | 4051202556167                                                                                                        |