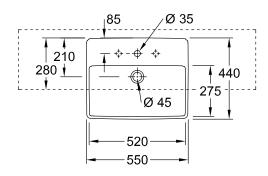

# TECHNICAL DRAWINGS

### 4A065501

#### 1. POSITION

| Article number                      | 4A065501                                                                                                             |
|-------------------------------------|----------------------------------------------------------------------------------------------------------------------|
| Article title                       | Villeroy & Boch Avento Semi-<br>recessed washbasin, 550 x 440 x<br>145 mm, White Alpin, with overflow,<br>unpolished |
| Product designation                 | Semi-recessed washbasin                                                                                              |
| Collection                          | Avento                                                                                                               |
| PROJECTS                            | DESIGN                                                                                                               |
| Assembly / Assembly type            | Semi-recessed                                                                                                        |
| Scope of delivery                   | 1 x semi-recessed washbasin , 1 x cut-out template 1 x fastening set                                                 |
| Ordering information                | Optionally available: Outlet valve with ceramic cover.                                                               |
| Length in mm                        | 440                                                                                                                  |
| Width in mm                         | 550                                                                                                                  |
| Height in mm                        | 145                                                                                                                  |
| Interior depth                      | 100                                                                                                                  |
| Weight in kg                        | 14,70                                                                                                                |
| Number of tap holes punched through | 1                                                                                                                    |
| Number of tap holes pre-drilled     | 2                                                                                                                    |
| Position of drill hole              | central tap hole punched out                                                                                         |
| express delivery                    | No                                                                                                                   |
| Suitable for                        | 3-hole mixer                                                                                                         |
| Material                            | Sanitary ceramics                                                                                                    |
| Surface                             | glossy                                                                                                               |
| Colour name                         | White Alpin                                                                                                          |
| With overflow                       | Yes                                                                                                                  |
| EAN number                          | 4051202556167                                                                                                        |