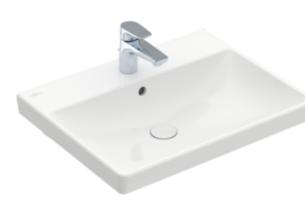

#### 1. POSITION

| Article number                      | 41586001                                                                                |
|-------------------------------------|-----------------------------------------------------------------------------------------|
| Article title                       | Villeroy & Boch Avento Washbasins,<br>600 x 470 x 180 mm, White Alpin,<br>with overflow |
| Product designation                 | Washbasins                                                                              |
| Collection                          | Avento                                                                                  |
| PROJECTS                            | DESIGN                                                                                  |
| Assembly / Assembly type            | wall-mounted                                                                            |
| Scope of delivery                   | 1 x washbasin                                                                           |
| Ordering information                | Optionally available: Outlet valve with ceramic cover.                                  |
| Length in mm                        | 470                                                                                     |
| Width in mm                         | 600                                                                                     |
| Height in mm                        | 180                                                                                     |
| Interior depth                      | 110                                                                                     |
| Weight in kg                        | 16,50                                                                                   |
| Number of tap holes punched through | 1                                                                                       |
| Number of tap holes pre-drilled     | 2                                                                                       |
| Position of drill hole              | central tap hole punched out                                                            |
| express delivery                    | No                                                                                      |
| Suitable for                        | 3-hole mixer, Matching<br>Villeroy&Boch furniture                                       |
| Material                            | Sanitary ceramics                                                                       |
| Surface                             | glossy                                                                                  |
| Colour name                         | White Alpin                                                                             |
| With overflow                       | Yes                                                                                     |
| EAN number                          | 4051202381981                                                                           |