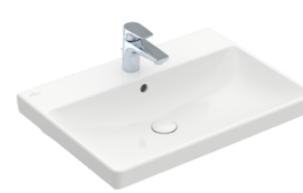

#### 1. POSITION

| Article number                      | 41586501                                                                                |
|-------------------------------------|-----------------------------------------------------------------------------------------|
| Article title                       | Villeroy & Boch Avento Washbasins,<br>650 x 470 x 180 mm, White Alpin,<br>with overflow |
| Product designation                 | Washbasins                                                                              |
| Collection                          | Avento                                                                                  |
| PROJECTS                            | DESIGN                                                                                  |
| Assembly / Assembly type            | wall-mounted                                                                            |
| Scope of delivery                   | 1 x washbasin                                                                           |
| Ordering information                | Optionally available: Outlet valve with ceramic cover.                                  |
| Length in mm                        | 470                                                                                     |
| Width in mm                         | 650                                                                                     |
| Height in mm                        | 180                                                                                     |
| Interior depth                      | 110                                                                                     |
| Weight in kg                        | 19,00                                                                                   |
| Number of tap holes punched through | 1                                                                                       |
| Number of tap holes pre-drilled     | 2                                                                                       |
| Position of drill hole              | central tap hole punched out                                                            |
| express delivery                    | No                                                                                      |
| Suitable for                        | 3-hole mixer, Matching<br>Villeroy&Boch furniture                                       |
| Material                            | Sanitary ceramics                                                                       |
| Surface                             | glossy                                                                                  |
| Colour name                         | White Alpin                                                                             |
| With overflow                       | Yes                                                                                     |
| EAN number                          | 4051202379179                                                                           |