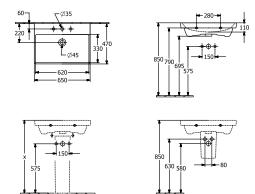

furniture                                       |
| Material                            | Sanitary ceramics                                                                       |
| Surface                             | glossy                                                                                  |
| Colour name                         | White Alpin                                                                             |
| With overflow                       | Yes                                                                                     |
| EAN number                          | 4051202379179                                                                           |

## COLOUR

#### COLOUR DESIGNATION



White Alpin



PROJECTS

# TECHNICAL DRAWINGS

### 41586501