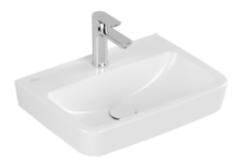

#### 1. POSITION

| Article number                      | 43445001                                                                                   |
|-------------------------------------|--------------------------------------------------------------------------------------------|
| Article title                       | Villeroy & Boch O.novo<br>Handwashbasin, 500 x 370 x 160<br>mm, White Alpin, with overflow |
| Product designation                 | Handwashbasin                                                                              |
| Collection                          | O.novo                                                                                     |
| PROJECTS                            | START                                                                                      |
| Assembly / Assembly type            | wall-mounted                                                                               |
| Scope of delivery                   | 1 x washbasin                                                                              |
| Length in mm                        | 370                                                                                        |
| Width in mm                         | 500                                                                                        |
| Height in mm                        | 160                                                                                        |
| Interior depth                      | 110                                                                                        |
| Weight in kg                        | 13,00                                                                                      |
| Number of tap holes punched through | 1                                                                                          |
| Number of tap holes pre-drilled     | 2                                                                                          |
| Position of drill hole              | central tap hole punched out                                                               |
| express delivery                    | No                                                                                         |
| Suitable for                        | 3-hole mixer                                                                               |
| Material                            | Sanitary ceramics                                                                          |
| Surface                             | glossy                                                                                     |
| Colour name                         | White Alpin                                                                                |
| With overflow                       | Yes                                                                                        |
| EAN number                          | 4062373735695                                                                              |