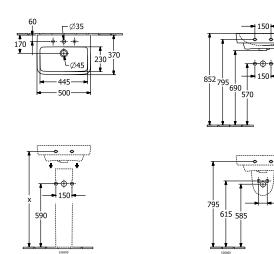

|
| Material                            | Sanitary ceramics                                                                          |
| Surface                             | glossy                                                                                     |
| Colour name                         | White Alpin                                                                                |
| With overflow                       | Yes                                                                                        |
| EAN number                          | 4062373735695                                                                              |

## COLOUR

#### COLOUR DESIGNATION



White Alpin



PROJECTS

# TECHNICAL DRAWINGS

###