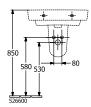

|
| Material                            | Sanitary ceramics                                                                       |
| Surface                             | glossy                                                                                  |
| Colour name                         | White Alpin                                                                             |
| With overflow                       | Yes                                                                                     |
| EAN number                          | 4062373755990                                                                           |

# COLOUR

#### **COLOUR DESIGNATION**



White Alpin



# TECHNICAL DRAWINGS

### 4A416001