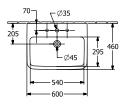

# TECHNICAL DRAWINGS

### 4A416001

#### 1. POSITION

| Article number                      | 4A416001                                                                                |
|-------------------------------------|-----------------------------------------------------------------------------------------|
| Article title                       | Villeroy & Boch O.novo Washbasins,<br>600 x 460 x 175 mm, White Alpin,<br>with overflow |
| Product designation                 | Washbasins                                                                              |
| Collection                          | O.novo                                                                                  |
| PROJECTS                            | START                                                                                   |
| Assembly / Assembly type            | wall-mounted                                                                            |
| Scope of delivery                   | 1 x washbasin                                                                           |
| Length in mm                        | 460                                                                                     |
| Width in mm                         | 600                                                                                     |
| Height in mm                        | 175                                                                                     |
| Interior depth                      | 125                                                                                     |
| Weight in kg                        | 18,60                                                                                   |
| Number of tap holes punched through | 1                                                                                       |
| Number of tap holes pre-drilled     | 2                                                                                       |
| Position of drill hole              | central tap hole punched out                                                            |
| express delivery                    | No                                                                                      |
| Suitable for                        | 3-hole mixer                                                                            |
| Material                            | Sanitary ceramics                                                                       |
| Surface                             | glossy                                                                                  |
| Colour name                         | White Alpin                                                                             |
| With overflow                       | Yes                                                                                     |
| EAN number                          | 4062373755990                                                                           |