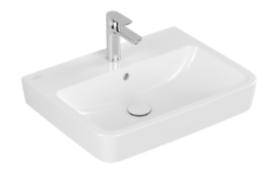

### WASHBASINS O.NOVO

#### 1. POSITION

| Article number                      | 4A416001                                                                                |
|-------------------------------------|-----------------------------------------------------------------------------------------|
| Article title                       | Villeroy & Boch O.novo Washbasins,<br>600 x 460 x 175 mm, White Alpin,<br>with overflow |
| Product designation                 | Washbasins                                                                              |
| Collection                          | O.novo                                                                                  |
| PROJECTS                            | START                                                                                   |
| Assembly / Assembly type            | wall-mounted                                                                            |
| Scope of delivery                   | 1 x washbasin                                                                           |
| Length in mm                        | 460                                                                                     |
| Width in mm                         | 600                                                                                     |
| Height in mm                        | 175                                                                                     |
| Interior depth                      | 125                                                                                     |
| Weight in kg                        | 18,60                                                                                   |
| Number of tap holes punched through | 1                                                                                       |
| Number of tap holes pre-drilled     | 2                                                                                       |
| Position of drill hole              | central tap hole punched out                                                            |
| express delivery                    | No                                                                                      |
| Suitable for                        | 3-hole mixer                                                                            |
| Material                            | Sanitary ceramics                                                                       |
| Surface                             | glossy                                                                                  |
| Colour name                         | White Alpin                                                                             |
| With overflow                       | Yes                                                                                     |
| EAN number                          | 4062373755990                                                                           |