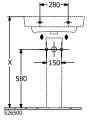

|
| Material                            | Sanitary ceramics                                                                       |
| Surface                             | glossy                                                                                  |
| Colour name                         | White Alpin                                                                             |
| With overflow                       | Yes                                                                                     |
| EAN number                          | 4062373755990                                                                           |

# COLOUR

#### **COLOUR DESIGNATION**



White Alpin



# TECHNICAL DRAWINGS

### 4A416001