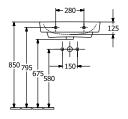

# TECHNICAL DRAWINGS

### 4A416001

#### 1. POSITION

| Article number                      | 4A416001                                                                                |
|-------------------------------------|-----------------------------------------------------------------------------------------|
| Article title                       | Villeroy & Boch O.novo Washbasins,<br>600 x 460 x 175 mm, White Alpin,<br>with overflow |
| Product designation                 | Washbasins                                                                              |
| Collection                          | O.novo                                                                                  |
| PROJECTS                            | START                                                                                   |
| Assembly / Assembly type            | wall-mounted                                                                            |
| Scope of delivery                   | 1 x washbasin                                                                           |
| Length in mm                        | 460                                                                                     |
| Width in mm                         | 600                                                                                     |
| Height in mm                        | 175                                                                                     |
| Interior depth                      | 125                                                                                     |
| Weight in kg                        | 18,60                                                                                   |
| Number of tap holes punched through | 1                                                                                       |
| Number of tap holes pre-drilled     | 2                                                                                       |
| Position of drill hole              | central tap hole punched out                                                            |
| express delivery                    | No                                                                                      |
| Suitable for                        | 3-hole mixer                                                                            |
| Material                            | Sanitary ceramics                                                                       |
| Surface                             | glossy                                                                                  |
| Colour name                         | White Alpin                                                                             |
| With overflow                       | Yes                                                                                     |
| EAN number                          | 4062373755990                                                                           |