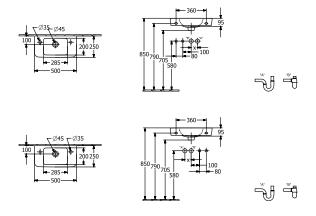

| Sanitary ceramics                                                                                  |
| Surface                             | glossy                                                                                             |
| Colour name                         | White Alpin                                                                                        |
| With overflow                       | Yes                                                                                                |
| EAN number                          | 4062373757703                                                                                      |

# COLOUR

#### **COLOUR DESIGNATION**



White Alpin



# PROJECTS

# TECHNICAL DRAWINGS

#### 4342L501