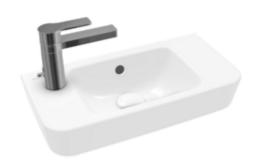

#### 1. POSITION

| Article number                      | 4342L501                                                                                           |
|-------------------------------------|----------------------------------------------------------------------------------------------------|
| Article title                       | Villeroy & Boch O.novo<br>Handwashbasin Compact, 500 x 250<br>x 145 mm, White Alpin, with overflow |
| Product designation                 | Handwashbasin Compact                                                                              |
| Collection                          | O.novo                                                                                             |
| PROJECTS                            | START                                                                                              |
| Assembly / Assembly type            | wall-mounted                                                                                       |
| Scope of delivery                   | 1 x washbasin                                                                                      |
| Length in mm                        | 250                                                                                                |
| Width in mm                         | 500                                                                                                |
| Height in mm                        | 145                                                                                                |
| Interior depth                      | 95                                                                                                 |
| Weight in kg                        | 8,10                                                                                               |
| Number of tap holes punched through | 1                                                                                                  |
| Number of tap holes pre-drilled     | 1                                                                                                  |
| Position of drill hole              | Tap hole on left punched through                                                                   |
| express delivery                    | No                                                                                                 |
| Suitable for                        | 1-hole mixer                                                                                       |
| Material                            | Sanitary ceramics                                                                                  |
| Surface                             | glossy                                                                                             |
| Colour name                         | White Alpin                                                                                        |
| With overflow                       | Yes                                                                                                |
| EAN number                          | 4062373757703                                                                                      |