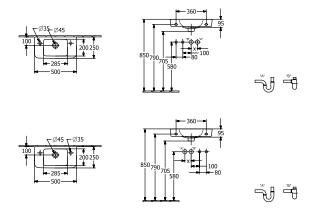

| Sanitary ceramics                                                                                  |
| Surface                             | glossy                                                                                             |
| Colour name                         | White Alpin                                                                                        |
| With overflow                       | Yes                                                                                                |
| EAN number                          | 4062373757734                                                                                      |

# COLOUR

#### **COLOUR DESIGNATION**



White Alpin



# PROJECTS

# TECHNICAL DRAWINGS

### 4342R501