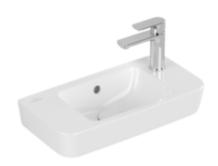

#### 1. POSITION

| Article number                      | 4342R501                                                                                           |
|-------------------------------------|----------------------------------------------------------------------------------------------------|
| Article title                       | Villeroy & Boch O.novo<br>Handwashbasin Compact, 500 x 250<br>x 145 mm, White Alpin, with overflow |
| Product designation                 | Handwashbasin Compact                                                                              |
| Collection                          | O.novo                                                                                             |
| PROJECTS                            | START                                                                                              |
| Assembly / Assembly type            | wall-mounted                                                                                       |
| Scope of delivery                   | 1 x washbasin                                                                                      |
| Length in mm                        | 250                                                                                                |
| Width in mm                         | 500                                                                                                |
| Height in mm                        | 145                                                                                                |
| Interior depth                      | 95                                                                                                 |
| Weight in kg                        | 8,10                                                                                               |
| Number of tap holes punched through | 1                                                                                                  |
| Number of tap holes pre-drilled     | 1                                                                                                  |
| Position of drill hole              | Tap hole on right punched through                                                                  |
| express delivery                    | No                                                                                                 |
| Suitable for                        | 1-hole mixer                                                                                       |
| Material                            | Sanitary ceramics                                                                                  |
| Surface                             | glossy                                                                                             |
| Colour name                         | White Alpin                                                                                        |
| With overflow                       | Yes                                                                                                |
| EAN number                          | 4062373757734                                                                                      |