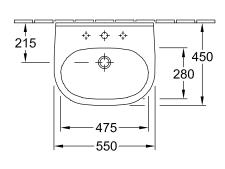

# TECHNICAL DRAWINGS

#### 1. POSITION

| Article number                      | 51605501                                                                                |
|-------------------------------------|-----------------------------------------------------------------------------------------|
| Article title                       | Villeroy & Boch O.novo Washbasins,<br>550 x 450 x 200 mm, White Alpin,<br>with overflow |
| Product designation                 | Washbasins                                                                              |
| Collection                          | O.novo                                                                                  |
| PROJECTS                            | START                                                                                   |
| Assembly / Assembly type            | wall-mounted                                                                            |
| Scope of delivery                   | 1 x washbasin                                                                           |
| Length in mm                        | 450                                                                                     |
| Width in mm                         | 550                                                                                     |
| Height in mm                        | 200                                                                                     |
| Interior depth                      | 135                                                                                     |
| Weight in kg                        | 15,80                                                                                   |
| Number of tap holes punched through | 1                                                                                       |
| Number of tap holes pre-drilled     | 2                                                                                       |
| Position of drill hole              | central tap hole punched out                                                            |
| express delivery                    | No                                                                                      |
| Suitable for                        | 3-hole mixer                                                                            |
| Material                            | Sanitary ceramics                                                                       |
| Surface                             | glossy                                                                                  |
| Colour name                         | White Alpin                                                                             |
| With overflow                       | Yes                                                                                     |
| EAN number                          | 4051202008338                                                                           |