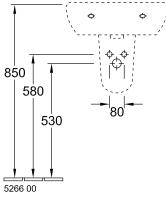

# TECHNICAL DRAWINGS

#### 1. POSITION

| Article number                      | 51605501                                                                                |
|-------------------------------------|-----------------------------------------------------------------------------------------|
| Article title                       | Villeroy & Boch O.novo Washbasins,<br>550 x 450 x 200 mm, White Alpin,<br>with overflow |
| Product designation                 | Washbasins                                                                              |
| Collection                          | O.novo                                                                                  |
| PROJECTS                            | START                                                                                   |
| Assembly / Assembly type            | wall-mounted                                                                            |
| Scope of delivery                   | 1 x washbasin                                                                           |
| Length in mm                        | 450                                                                                     |
| Width in mm                         | 550                                                                                     |
| Height in mm                        | 200                                                                                     |
| Interior depth                      | 135                                                                                     |
| Weight in kg                        | 15,80                                                                                   |
| Number of tap holes punched through | 1                                                                                       |
| Number of tap holes pre-drilled     | 2                                                                                       |
| Position of drill hole              | central tap hole punched out                                                            |
| express delivery                    | No                                                                                      |
| Suitable for                        | 3-hole mixer                                                                            |
| Material                            | Sanitary ceramics                                                                       |
| Surface                             | glossy                                                                                  |
| Colour name                         | White Alpin                                                                             |
| With overflow                       | Yes                                                                                     |
| EAN number                          | 4051202008338                                                                           |