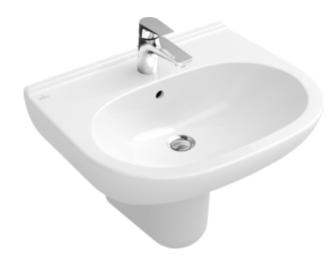

#### 1. POSITION

| Article number                      | 51605501                                                                                |
|-------------------------------------|-----------------------------------------------------------------------------------------|
| Article title                       | Villeroy & Boch O.novo Washbasins,<br>550 x 450 x 200 mm, White Alpin,<br>with overflow |
| Product designation                 | Washbasins                                                                              |
| Collection                          | O.novo                                                                                  |
| PROJECTS                            | START                                                                                   |
| Assembly / Assembly type            | wall-mounted                                                                            |
| Scope of delivery                   | 1 x washbasin                                                                           |
| Length in mm                        | 450                                                                                     |
| Width in mm                         | 550                                                                                     |
| Height in mm                        | 200                                                                                     |
| Interior depth                      | 135                                                                                     |
| Weight in kg                        | 15,80                                                                                   |
| Number of tap holes punched through | 1                                                                                       |
| Number of tap holes pre-drilled     | 2                                                                                       |
| Position of drill hole              | central tap hole punched out                                                            |
| express delivery                    | No                                                                                      |
| Suitable for                        | 3-hole mixer                                                                            |
| Material                            | Sanitary ceramics                                                                       |
| Surface                             | glossy                                                                                  |
| Colour name                         | White Alpin                                                                             |
| With overflow                       | Yes                                                                                     |
| EAN number                          | 4051202008338                                                                           |