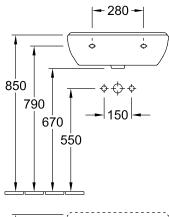

# TECHNICAL DRAWINGS

#### 1. POSITION

| Article number                      | 51605501                                                                                |
|-------------------------------------|-----------------------------------------------------------------------------------------|
| Article title                       | Villeroy & Boch O.novo Washbasins,<br>550 x 450 x 200 mm, White Alpin,<br>with overflow |
| Product designation                 | Washbasins                                                                              |
| Collection                          | O.novo                                                                                  |
| PROJECTS                            | START                                                                                   |
| Assembly / Assembly type            | wall-mounted                                                                            |
| Scope of delivery                   | 1 x washbasin                                                                           |
| Length in mm                        | 450                                                                                     |
| Width in mm                         | 550                                                                                     |
| Height in mm                        | 200                                                                                     |
| Interior depth                      | 135                                                                                     |
| Weight in kg                        | 15,80                                                                                   |
| Number of tap holes punched through | 1                                                                                       |
| Number of tap holes pre-drilled     | 2                                                                                       |
| Position of drill hole              | central tap hole punched out                                                            |
| express delivery                    | No                                                                                      |
| Suitable for                        | 3-hole mixer                                                                            |
| Material                            | Sanitary ceramics                                                                       |
| Surface                             | glossy                                                                                  |
| Colour name                         | White Alpin                                                                             |
| With overflow                       | Yes                                                                                     |
| EAN number                          | 4051202008338                                                                           |