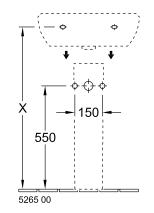

# TECHNICAL DRAWINGS

#### 1. POSITION

| Article number                      | 51605501                                                                                |
|-------------------------------------|-----------------------------------------------------------------------------------------|
| Article title                       | Villeroy & Boch O.novo Washbasins,<br>550 x 450 x 200 mm, White Alpin,<br>with overflow |
| Product designation                 | Washbasins                                                                              |
| Collection                          | O.novo                                                                                  |
| PROJECTS                            | START                                                                                   |
| Assembly / Assembly type            | wall-mounted                                                                            |
| Scope of delivery                   | 1 x washbasin                                                                           |
| Length in mm                        | 450                                                                                     |
| Width in mm                         | 550                                                                                     |
| Height in mm                        | 200                                                                                     |
| Interior depth                      | 135                                                                                     |
| Weight in kg                        | 15,80                                                                                   |
| Number of tap holes punched through | 1                                                                                       |
| Number of tap holes pre-drilled     | 2                                                                                       |
| Position of drill hole              | central tap hole punched out                                                            |
| express delivery                    | No                                                                                      |
| Suitable for                        | 3-hole mixer                                                                            |
| Material                            | Sanitary ceramics                                                                       |
| Surface                             | glossy                                                                                  |
| Colour name                         | White Alpin                                                                             |
| With overflow                       | Yes                                                                                     |
| EAN number                          | 4051202008338                                                                           |