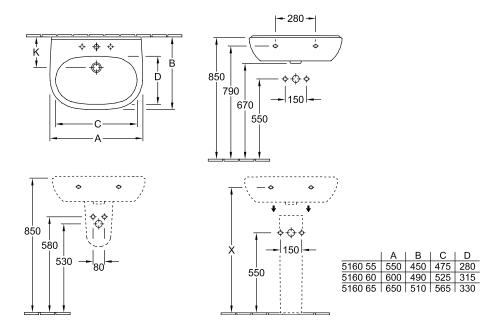

|
| Material                            | Sanitary ceramics                                                                       |
| Surface                             | glossy                                                                                  |
| Colour name                         | White Alpin                                                                             |
| With overflow                       | Yes                                                                                     |
| EAN number                          | 4051202008291                                                                           |

# COLOUR

#### COLOUR DESIGNATION



White Alpin



PROJECTS

# TECHNICAL DRAWINGS

### 51606001