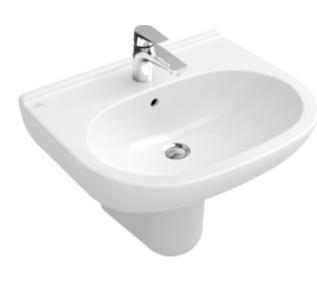

#### 1. POSITION

| Article number                      | 51606001                                                                                |
|-------------------------------------|-----------------------------------------------------------------------------------------|
| Article title                       | Villeroy & Boch O.novo Washbasins,<br>600 x 490 x 200 mm, White Alpin,<br>with overflow |
| Product designation                 | Washbasins                                                                              |
| Collection                          | O.novo                                                                                  |
| PROJECTS                            | START                                                                                   |
| Assembly / Assembly type            | wall-mounted                                                                            |
| Scope of delivery                   | 1 x washbasin                                                                           |
| Length in mm                        | 490                                                                                     |
| Width in mm                         | 600                                                                                     |
| Height in mm                        | 200                                                                                     |
| Interior depth                      | 135                                                                                     |
| Weight in kg                        | 17,60                                                                                   |
| Number of tap holes punched through | 1                                                                                       |
| Number of tap holes pre-drilled     | 2                                                                                       |
| Position of drill hole              | central tap hole punched out                                                            |
| express delivery                    | No                                                                                      |
| Suitable for                        | 3-hole mixer                                                                            |
| Material                            | Sanitary ceramics                                                                       |
| Surface                             | glossy                                                                                  |
| Colour name                         | White Alpin                                                                             |
| With overflow                       | Yes                                                                                     |
| EAN number                          | 4051202008291                                                                           |