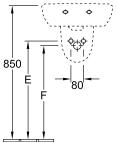

## TECHNICAL DRAWINGS

### 53605001

# A B L K H G E F 5360 45 / 46 / 47 / 48 350 450 390 220 695 575 625 595 5360 05 / 51 / 52 / 53 400 500 430 260 690 570 620 590