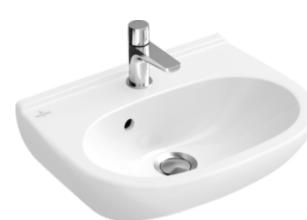

#### 1. POSITION

|                                     | 50005004                                                                                           |
|-------------------------------------|----------------------------------------------------------------------------------------------------|
| Article number                      | 53605001                                                                                           |
| Article title                       | Villeroy & Boch O.novo<br>Handwashbasin Compact, 500 x 400<br>x 180 mm, White Alpin, with overflow |
| Product designation                 | Handwashbasin Compact                                                                              |
| Collection                          | O.novo                                                                                             |
| PROJECTS                            | START                                                                                              |
| Assembly / Assembly type            | wall-mounted                                                                                       |
| Scope of delivery                   | 1 x handwashbasin                                                                                  |
| Length in mm                        | 400                                                                                                |
| Width in mm                         | 500                                                                                                |
| Height in mm                        | 180                                                                                                |
| Interior depth                      | 115                                                                                                |
| Weight in kg                        | 12,30                                                                                              |
| Number of tap holes punched through | 1                                                                                                  |
| Number of tap holes pre-drilled     | 2                                                                                                  |
| Position of drill hole              | central tap hole punched out                                                                       |
| express delivery                    | No                                                                                                 |
| Suitable for                        | 3-hole mixer                                                                                       |
| Material                            | Sanitary ceramics                                                                                  |
| Surface                             | glossy                                                                                             |
| Colour name                         | White Alpin                                                                                        |
| With overflow                       | Yes                                                                                                |
| EAN number                          | 4051202008253                                                                                      |