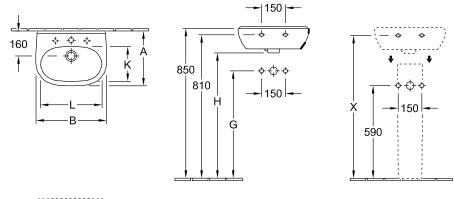

## TECHNICAL DRAWINGS

### 53605001

# A B L K H G E F 5360 45 / 46 / 47 / 48 350 450 390 220 695 575 625 595 5360 05 / 51 / 52 / 53 400 500 430 260 690 570 620 590