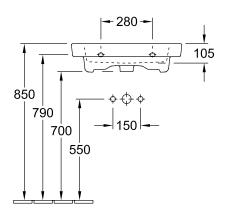

#### 1. POSITION

| Article number                      | 71136001                                                                                    |
|-------------------------------------|---------------------------------------------------------------------------------------------|
| Article title                       | Villeroy & Boch Subway 2.0<br>Washbasins, 600 x 470 x 155 mm,<br>White Alpin, with overflow |
| Product designation                 | Washbasins                                                                                  |
| Collection                          | Subway 2.0                                                                                  |
| PROJECTS                            | DESIGN                                                                                      |
| Assembly / Assembly type            | wall-mounted                                                                                |
| Scope of delivery                   | 1 x washbasin                                                                               |
| Ordering information                | Optionally available: Outlet valve with ceramic cover.                                      |
| Length in mm                        | 470                                                                                         |
| Width in mm                         | 600                                                                                         |
| Height in mm                        | 155                                                                                         |
| Interior depth                      | 105                                                                                         |
| Weight in kg                        | 17,40                                                                                       |
| Number of tap holes punched through | 1                                                                                           |
| Number of tap holes pre-drilled     | 2                                                                                           |
| Position of drill hole              | central tap hole punched out                                                                |
| express delivery                    | No                                                                                          |
| Suitable for                        | 3-hole mixer                                                                                |
| Material                            | Sanitary ceramics                                                                           |
| Surface                             | glossy                                                                                      |
| Colour name                         | White Alpin                                                                                 |
| With overflow                       | Yes                                                                                         |
| EAN number                          | 4047289993148                                                                               |

# TECHNICAL DRAWINGS