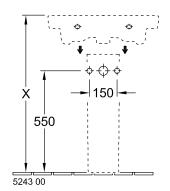

# TECHNICAL DRAWINGS

#### 1. POSITION

| Article number                      | 71136001                                                                                    |
|-------------------------------------|---------------------------------------------------------------------------------------------|
| Article title                       | Villeroy & Boch Subway 2.0<br>Washbasins, 600 x 470 x 155 mm,<br>White Alpin, with overflow |
| Product designation                 | Washbasins                                                                                  |
| Collection                          | Subway 2.0                                                                                  |
| PROJECTS                            | DESIGN                                                                                      |
| Assembly / Assembly type            | wall-mounted                                                                                |
| Scope of delivery                   | 1 x washbasin                                                                               |
| Ordering information                | Optionally available: Outlet valve with ceramic cover.                                      |
| Length in mm                        | 470                                                                                         |
| Width in mm                         | 600                                                                                         |
| Height in mm                        | 155                                                                                         |
| Interior depth                      | 105                                                                                         |
| Weight in kg                        | 17,40                                                                                       |
| Number of tap holes punched through | 1                                                                                           |
| Number of tap holes pre-drilled     | 2                                                                                           |
| Position of drill hole              | central tap hole punched out                                                                |
| express delivery                    | No                                                                                          |
| Suitable for                        | 3-hole mixer                                                                                |
| Material                            | Sanitary ceramics                                                                           |
| Surface                             | glossy                                                                                      |
| Colour name                         | White Alpin                                                                                 |
| With overflow                       | Yes                                                                                         |
| EAN number                          | 4047289993148                                                                               |