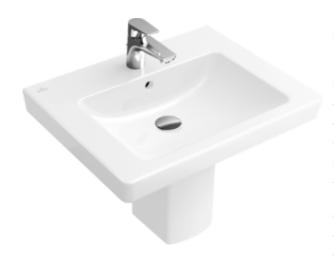

#### 1. POSITION

| Article number                      | 71136001                                                                                    |
|-------------------------------------|---------------------------------------------------------------------------------------------|
| Article title                       | Villeroy & Boch Subway 2.0<br>Washbasins, 600 x 470 x 155 mm,<br>White Alpin, with overflow |
| Product designation                 | Washbasins                                                                                  |
| Collection                          | Subway 2.0                                                                                  |
| PROJECTS                            | DESIGN                                                                                      |
| Assembly / Assembly type            | wall-mounted                                                                                |
| Scope of delivery                   | 1 x washbasin                                                                               |
| Ordering information                | Optionally available: Outlet valve with ceramic cover.                                      |
| Length in mm                        | 470                                                                                         |
| Width in mm                         | 600                                                                                         |
| Height in mm                        | 155                                                                                         |
| Interior depth                      | 105                                                                                         |
| Weight in kg                        | 17,40                                                                                       |
| Number of tap holes punched through | 1                                                                                           |
| Number of tap holes pre-drilled     | 2                                                                                           |
| Position of drill hole              | central tap hole punched out                                                                |
| express delivery                    | No                                                                                          |
| Suitable for                        | 3-hole mixer                                                                                |
| Material                            | Sanitary ceramics                                                                           |
| Surface                             | glossy                                                                                      |
| Colour name                         | White Alpin                                                                                 |
| With overflow                       | Yes                                                                                         |
| EAN number                          | 4047289993148                                                                               |