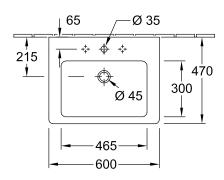

# TECHNICAL DRAWINGS

#### 1. POSITION

| Article number                      | 71136001                                                                                    |
|-------------------------------------|---------------------------------------------------------------------------------------------|
| Article title                       | Villeroy & Boch Subway 2.0<br>Washbasins, 600 x 470 x 155 mm,<br>White Alpin, with overflow |
| Product designation                 | Washbasins                                                                                  |
| Collection                          | Subway 2.0                                                                                  |
| PROJECTS                            | DESIGN                                                                                      |
| Assembly / Assembly type            | wall-mounted                                                                                |
| Scope of delivery                   | 1 x washbasin                                                                               |
| Ordering information                | Optionally available: Outlet valve with ceramic cover.                                      |
| Length in mm                        | 470                                                                                         |
| Width in mm                         | 600                                                                                         |
| Height in mm                        | 155                                                                                         |
| Interior depth                      | 105                                                                                         |
| Weight in kg                        | 17,40                                                                                       |
| Number of tap holes punched through | 1                                                                                           |
| Number of tap holes pre-drilled     | 2                                                                                           |
| Position of drill hole              | central tap hole punched out                                                                |
| express delivery                    | No                                                                                          |
| Suitable for                        | 3-hole mixer                                                                                |
| Material                            | Sanitary ceramics                                                                           |
| Surface                             | glossy                                                                                      |
| Colour name                         | White Alpin                                                                                 |
| With overflow                       | Yes                                                                                         |
| EAN number                          | 4047289993148                                                                               |