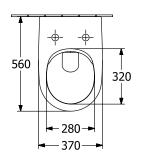

|
| Leed                                             | 4                                                                                     |
| Material                                         | Sanitary ceramics                                                                     |
| Surface                                          | glossy                                                                                |
| Colour name                                      | White Alpin                                                                           |
| EAN number                                       | 4051202219598                                                                         |

# COLOUR

### **COLOUR DESIGNATION**



White Alpin



# TECHNICAL DRAWINGS

### 5614R001