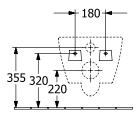

| Leed                                             | 4                                                                                     |
| Material                                         | Sanitary ceramics                                                                     |
| Surface                                          | glossy                                                                                |
| Colour name                                      | White Alpin                                                                           |
| EAN number                                       | 4051202219598                                                                         |

# COLOUR

### **COLOUR DESIGNATION**



White Alpin



# TECHNICAL DRAWINGS

### 5614R001