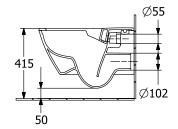

Leed                                             | 4                                                                                     |
| Material                                         | Sanitary ceramics                                                                     |
| Surface                                          | glossy                                                                                |
| Colour name                                      | White Alpin                                                                           |
| EAN number                                       | 4051202219598                                                                         |

# COLOUR

### **COLOUR DESIGNATION**



White Alpin



# TECHNICAL DRAWINGS

### 5614R001