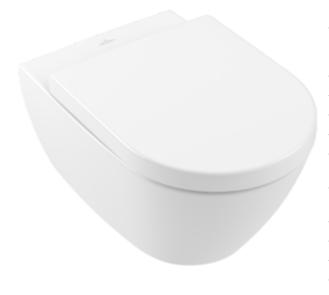

#### 1. POSITION

| Article number                                   | 5614R001                                                                              |
|--------------------------------------------------|---------------------------------------------------------------------------------------|
| Article title                                    | Villeroy & Boch Subway 2.0<br>Washdown toilet, rimless, wall-<br>mounted, White Alpin |
| Product designation                              | Washdown toilet, rimless                                                              |
| Collection                                       | Subway 2.0                                                                            |
| PROJECTS                                         | DESIGN                                                                                |
| Assembly / Assembly type                         | wall-mounted                                                                          |
| Assembly instructions                            | not suitable for installation with flush valves                                       |
| Scope of delivery                                | 1 x washdown toilet, rimless , 1 x fastening set                                      |
| Ordering information                             | Please order toilet seat separately.                                                  |
| Length in mm                                     | 560                                                                                   |
| Width in mm                                      | 370                                                                                   |
| Height in mm                                     | 365                                                                                   |
| Weight in kg                                     | 27,52                                                                                 |
| Suitable for                                     | Concealed cistern                                                                     |
| Innovative flushing technology (with TwistFlush) | No                                                                                    |
| Flush type                                       | Washdown toilet                                                                       |
| Flush volume I                                   | 3 / 4,5                                                                               |
| Outlet / outlet                                  | horizontal outlet                                                                     |
| Wall-mounted - floor-standing                    | wall-mounted                                                                          |
| Leed                                             | 4                                                                                     |
| Material                                         | Sanitary ceramics                                                                     |
| Surface                                          | glossy                                                                                |
| Colour name                                      | White Alpin                                                                           |
| EAN number                                       | 4051202219598                                                                         |