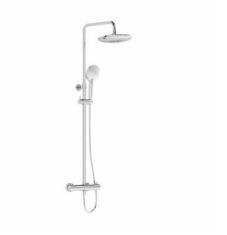

## Description

Chrome, thermostatic, 3 types of shower sprays and suitable for medium water pressures.

VitrA reserves the right to make changes in products and technical details without prior notice.

All drawings contain the necessary measurements which are subject to standard tolerances. For exact measurements, in particular for customized installation scenarios, it can only be taken from the finished ceramic product.