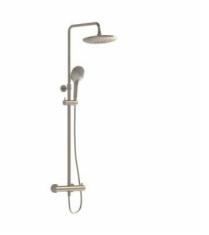

## Description

Brushed Nickel, thermostatic, 3 types of shower sprays and suitable for medium water pressures.

VitrA reserves the right to make changes in products and technical details without prior notice.