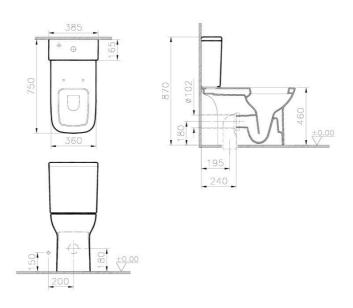

## VitrA

| Name           | S20 Close-Coupled WC |                             |
|----------------|----------------------|-----------------------------|
| Collection     | S20                  |                             |
| Height         | 460                  |                             |
| Width          | 360                  |                             |
| Depth          | 750                  |                             |
| Brand          | VitrA                |                             |
| Finish         | Hygiene              |                             |
| Designer       | Noa                  |                             |
| Colour         | White                | Product Code: 5293L003-0075 |
| Bidet Function | Without bidet pipe   |                             |
| Outlet Type    | Universal            |                             |
|                |                      |                             |