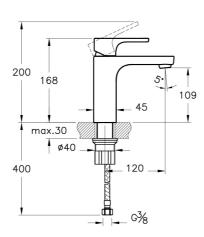

| Name | Minimax S Basin Taps |
|------|----------------------|
|      |                      |

CollectionMinimax SHeight97Width50Depth124ColourChromiumGuarantee10 year

Mounting type Countertop
Spout Length 87

Finish Chrome

Recommended Minimum Pressure Min:0.5-Max:10Recommended(1-5)

Spout Height 45.000 MM

Brand VitrA

Driver IP 0

Product Code: A42362VUK

## Description

VitrA reserves the right to make changes in products and technical details without prior notice.

All drawings contain the necessary measurements which are subject to standard tolerances. For exact measurements, in particular for customized installation scenarios, it can only be taken from the finished ceramic product.