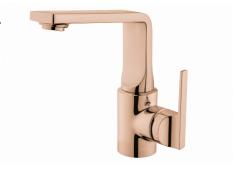

| Name       | Suit L Basin Mixer |
|------------|--------------------|
| Collection | Suit L             |
| Height     | 191                |
| Width      | 97                 |
| Depth      | 155                |
| Designer   | VitrA Design Team  |
| Guarantee  | 10 year            |

Guarantee 10 year

Mounting type Countertop

Spout Length 131
Finish Copper

Recommended Minimum Pressure Min:0.5-Max:10Recommended(1-5)

Spout Height 170.000 MM

Cartridge Adjustable heat-flow rate

Aerator Short
Brand VitrA
Driver IP o
Colour Copper

Product Code: A4246626VUK