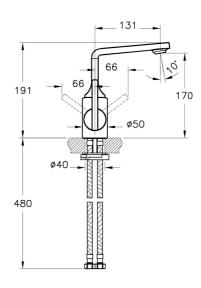

| Name       | Suit L Basin Mixer |
|------------|--------------------|
| Collection | Suit L             |
| Height     | 191                |
| Width      | 97                 |
| Depth      | 155                |
| Designer   | VitrA Design Team  |
| Guarantee  | 10 year            |

Guarantee 10 year

Mounting type Countertop

Spout Length 131
Finish Copper

Recommended Minimum Pressure Min:0.5-Max:10Recommended(1-5)

Spout Height 170.000 MM

Cartridge Adjustable heat-flow rate

Aerator Short
Brand VitrA
Driver IP o
Colour Copper