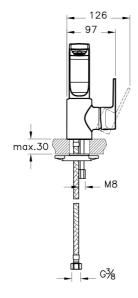

| Name       | Suit L Basin Mixer |
|------------|--------------------|
| Collection | Suit L             |
| Height     | 191                |
| Width      | 97                 |
| Depth      | 155                |
| Designer   | VitrA Design Team  |
| Guarantee  | 10 year            |

Guarantee 10 year

Mounting type Countertop

Spout Length 131
Finish Copper

Recommended Minimum Pressure Min:0.5-Max:10Recommended(1-5)

Spout Height 170.000 MM

Cartridge Adjustable heat-flow rate

Aerator Short
Brand VitrA
Driver IP o
Colour Copper