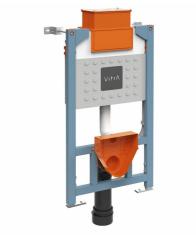

Product Code: 761-5825-01UK

Description

VitrA reserves the right to make changes in products and technical details without prior notice.

All drawings contain the necessary measurements which are subject to standard tolerances. For exact measurements, in particular for customized installation scenarios, it can only be taken from the finished ceramic product.