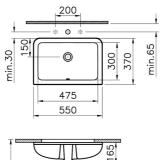

| Name             | S20 U.counter Basin 48cm-White |                             |
|------------------|--------------------------------|-----------------------------|
| Collection       | S20                            |                             |
| Height           | 170                            |                             |
| Width            | 550                            |                             |
| Depth            | 370                            | 0                           |
| Colour           | White                          |                             |
| Designer         | Noa                            |                             |
| Tap Hole Options | No tap hole                    |                             |
| Overflow Hole    | With Overflow                  |                             |
| Certificate      | CE                             |                             |
| Finish           | Hygiene                        |                             |
| Brand            | VitrA                          |                             |
|                  |                                | Product Code: 7475B003-0618 |