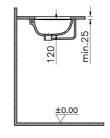

| Name             | S20 U.counter Basin 48cm-White |                             |
|------------------|--------------------------------|-----------------------------|
| Collection       | S20                            |                             |
| Height           | 170                            |                             |
| Width            | 550                            |                             |
| Depth            | 370                            | 0                           |
| Colour           | White                          |                             |
| Designer         | Noa                            |                             |
| Tap Hole Options | No tap hole                    |                             |
| Overflow Hole    | With Overflow                  |                             |
| Certificate      | CE                             |                             |
| Finish           | Hygiene                        |                             |
| Brand            | VitrA                          |                             |
|                  |                                | Product Code: 7475B003-0618 |