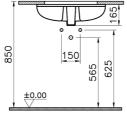

| Name             | S20 U.counter Basin 48cm-White |                             |
|------------------|--------------------------------|-----------------------------|
| Collection       | S20                            |                             |
| Height           | 170                            |                             |
| Width            | 550                            |                             |
| Depth            | 370                            | 0                           |
| Colour           | White                          |                             |
| Designer         | Noa                            |                             |
| Tap Hole Options | No tap hole                    |                             |
| Overflow Hole    | With Overflow                  |                             |
| Certificate      | CE                             |                             |
| Finish           | Hygiene                        |                             |
| Brand            | VitrA                          |                             |
|                  |                                | Product Code: 7475B003-0618 |