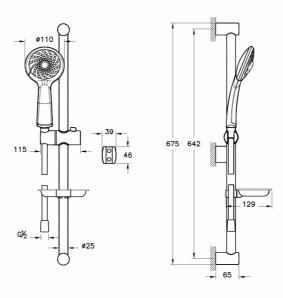

| Name               | Samba 3F Shower Set |  |
|--------------------|---------------------|--|
| ollection          | Samba               |  |
| rand               | VitrA               |  |
| inish              | Chrome              |  |
| low Rate           | 6 L/min             |  |
| Vater Label Class  | A                   |  |
| umber of functions | 3-functions bm      |  |
| olor               | Chrome              |  |
| Guarantee          | 5 Years             |  |
|                    |                     |  |

## Description

3 Functions

VitrA reserves the right to make changes in products and technical details without prior notice.

All drawings contain the necessary measurements which are subject to standard tolerances. For exact measurements, in particular for customized installation scenarios, it can only be taken from the finished ceramic product.