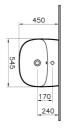

## VitrA

| Name             | Zentrum Washbasin |                             |
|------------------|-------------------|-----------------------------|
| Collection       | Zentrum           |                             |
| Height           | 160               |                             |
| Width            | 545               |                             |
| Depth            | 450               |                             |
| Brand            | VitrA             | •                           |
| Finish           | Hygiene           |                             |
| Certificate      | CE                |                             |
| Colour           | White             |                             |
| Designer         | Michael Stein     |                             |
| Tap Hole Options | Single Tap Hole   |                             |
| Overflow Hole    | With Overflow     |                             |
|                  |                   | Product Code: 7277L003-0001 |